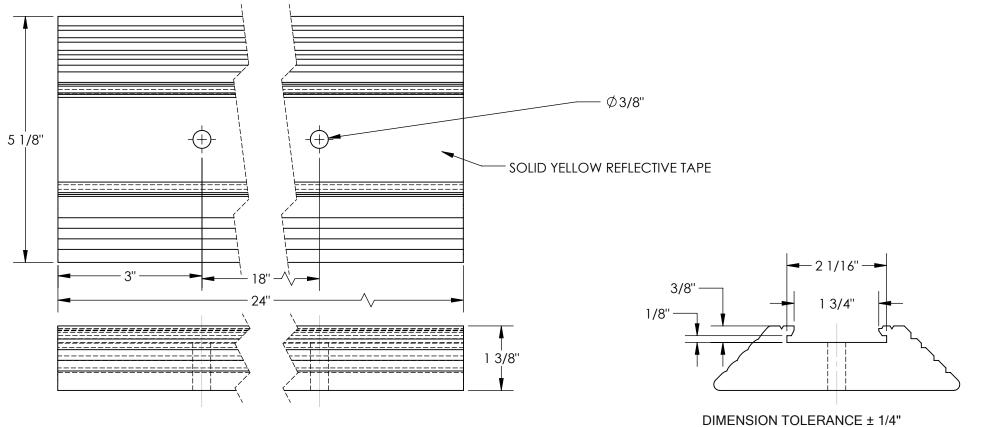

## **EXTRUDED BUMPER STOPS - BS-24**

APPROX WEIGHT: 4.84 lbs.

DOES NOT INCLUDE WEIGHT OF POWER OR PACKAGING!!!

\*\*\* ANY ADDITIONS, DELETIONS, OR OMISSIONS MUST BE CORRECTED ON THIS DRAWING AS THIS DRAWING WILL BE CONSIDERED ALL INCLUSIVE \*\*\*
ALL GRAPHICS PROVIDED ARE FOR REFERENCE ONLY. IF CERTAIN DIMENSIONS ARE CRITICAL PLEASE VERIFY THOSE DIMENSIONS WITH YOUR SALESPERSON

## STANDARD FEATURES

MODEL NUMBER IS BS-24 OVERALL WIDTH IS 5 1/8" OVERALL LENGTH IS 24" OVERALL HEIGHT IS 1 3/8"

## SPECIAL FEATURES

NONE

| DIMENSION TOLERANCE ± 1/4"        |                                                                                                                                                                                                                                                                                                                                          |          |            |                          |
|-----------------------------------|------------------------------------------------------------------------------------------------------------------------------------------------------------------------------------------------------------------------------------------------------------------------------------------------------------------------------------------|----------|------------|--------------------------|
| APPROVAL                          | I, THE UNDERSIGNED, AGREE THAT THE PRODUCT AS REPRESENTED SATISFIES DESIGN AND DIMENSION REQUIREMENTS. I ALSO ACKNOWLEDGE MY DUTY TO CONFIRM PRODUCT AND INSTALLATION COMPLIANCE WITH ALL APPLICABLE FEDERAL, STATE AND LOCAL REGULATIONS AND STANDARDS.  ALL SPECIAL UNITS ARE NON-RETURNABLE  [ ] As drawn [ ] As marked  Signed:Date: |          |            |                          |
|                                   | OF SIGNED APPROVAL DRAWING                                                                                                                                                                                                                                                                                                               |          |            |                          |
| ISTRIBUTOR'S NAME:                |                                                                                                                                                                                                                                                                                                                                          |          |            | P.O.# X                  |
| VESTIL MANUFACTURING              |                                                                                                                                                                                                                                                                                                                                          |          |            | W.O.# X                  |
| RAV                               | <sup>'N BY:</sup> KJY                                                                                                                                                                                                                                                                                                                    | 05/25/12 |            | SALES: X                 |
| EFERENCE: X<br>UOTED LEAD TIME: X |                                                                                                                                                                                                                                                                                                                                          | QUOTE #  | SCALE: 1:2 | FILE NAME:<br>29-007-052 |