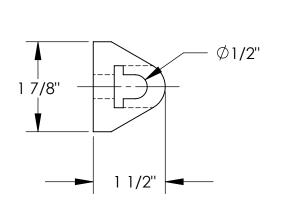

## STANDARD FEATURES

MODEL NUMBER IS: M-2-12 OVERALL WIDTH IS: 1 7/8" OVERALL LENGTH IS: 12" OVERALL PROJECTION IS: 1 1/2" NUMBER OF MOUNTING HOLES: 2

MOUNTING HOLE SIZE: Ø1/2" ACCESS HOLE SIZE: Ø7/8"