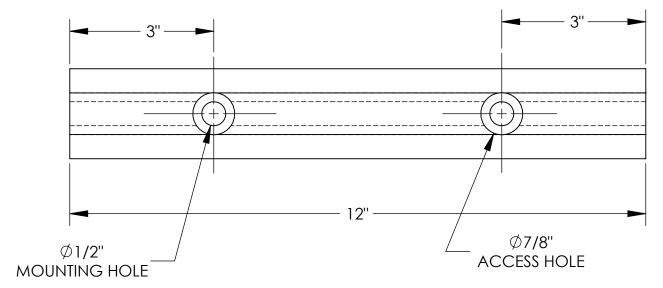

## STANDARD FEATURES

MODEL NUMBER IS: M-2-12 OVERALL WIDTH IS: 1 7/8" OVERALL LENGTH IS: 12" OVERALL PROJECTION IS: 1 1/2" NUMBER OF MOUNTING HOLES: 2

MOUNTING HOLE SIZE: Ø1/2" ACCESS HOLE SIZE: Ø7/8"