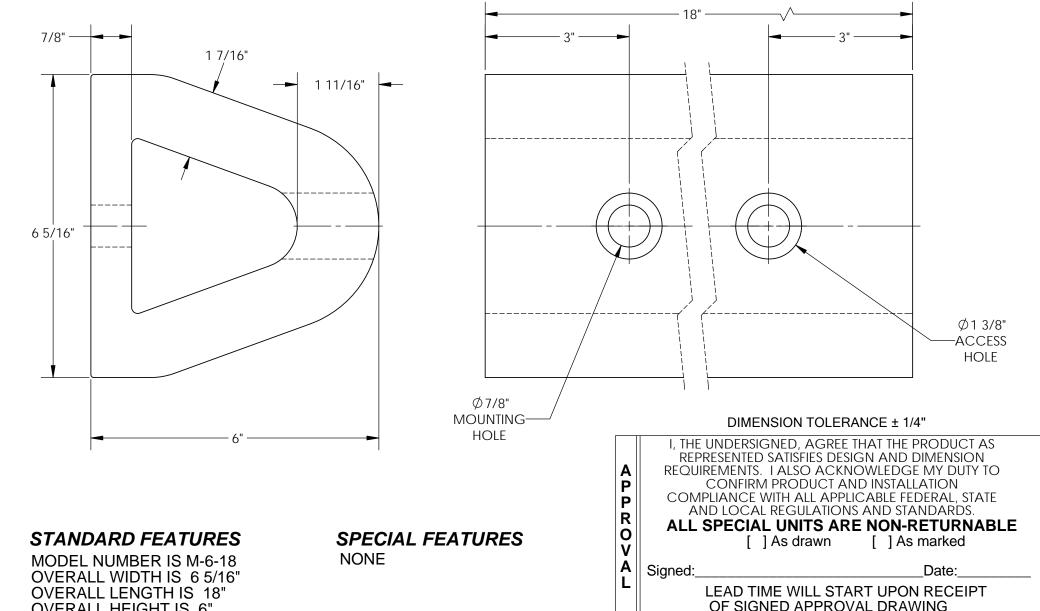

## **EXTRUDED RUBBER BUMPER - M-6-18**

APPROX WEIGHT: 13.56 lbs.

\*\*\* ANY ADDITIONS, DELETIONS, OR OMISSIONS MUST BE CORRECTED ON THIS DRAWING AS THIS DRAWING WILL BE CONSIDERED ALL INCLUSIVE \*\*\* ALL GRAPHICS PROVIDED ARE FOR REFERENCE ONLY. IF CERTAIN DIMENSIONS ARE CRITICAL PLEASE VERIFY THOSE DIMENSIONS WITH YOUR SALESPERSON

**OVERALL HEIGHT IS 6"** NUMBER OF MOUNTING HOLES 2 MOUNTING HOLE SIZE Ø7/8" ACCESS HOLE SIZE Ø1 3/8" WEIGHT 16 LBS (2)-REINFORCEMENT PLATES INCLUDED SIZE: 1 5/8" x 6"

DISTRIBUTOR'S NAMF: FOR INTERNAL USE ONLY PROJECT SIGN OFF **SALES** ENG. FAB. POWER