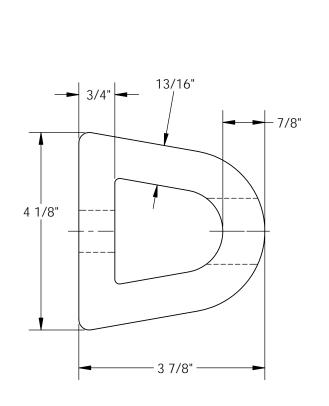

## STANDARD FEATURES

MODEL NUMBER IS M-4-12 OVERALL WIDTH IS 4 1/8" NO OVERALL LENGTH IS 12" OVERALL PROJECTION 3 7/8" NUMBER OF MOUNT HOLES 2 MOUNTING HOLE SIZE  $\not$  7/8" ACCESS HOLE SIZE  $\not$  1 3/8" WEIGHT 6 LBS. (2)-REINFORCEMENT PLATES INCLUDED SIZE: 1 5/8" x 6"