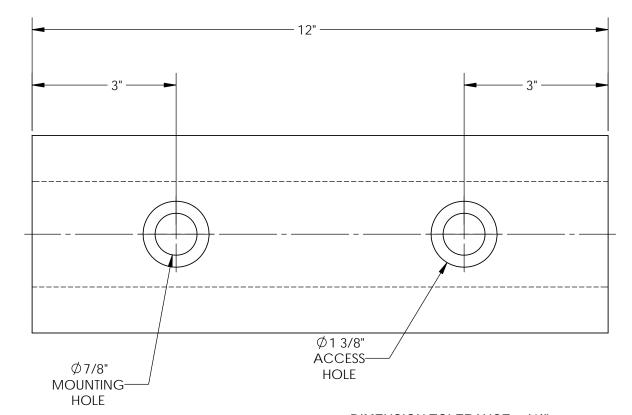

## STANDARD FEATURES

MODEL NUMBER IS M-4-12 OVERALL WIDTH IS 4 1/8" NO OVERALL LENGTH IS 12" OVERALL PROJECTION 3 7/8" NUMBER OF MOUNT HOLES 2 MOUNTING HOLE SIZE  $\not$  7/8" ACCESS HOLE SIZE  $\not$  1 3/8" WEIGHT 6 LBS. (2)-REINFORCEMENT PLATES INCLUDED SIZE: 1 5/8" x 6"