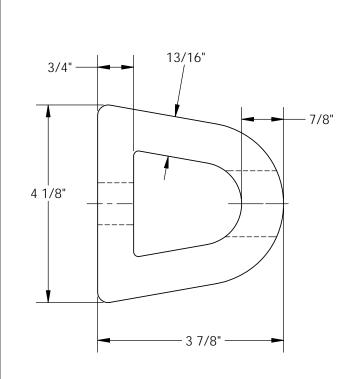

#### STANDARD FEATURES

MODEL NUMBER IS M-4-36
OVERALL WIDTH IS 4 1/8"
OVERALL LENGTH IS 36"
OVERALL HEIGHT IS 3 7/8"
NUMBER OF MOUNTING HOLES 3
MOUNTING HLOE SIZE Ø7/8"
ACCESS HOLE SIZE Ø1 3/8"
WEIGHT 17LBS.
(3)-REINFORCEMENT PLATES INCLUDED SIZE: 1 5/8" x 6"