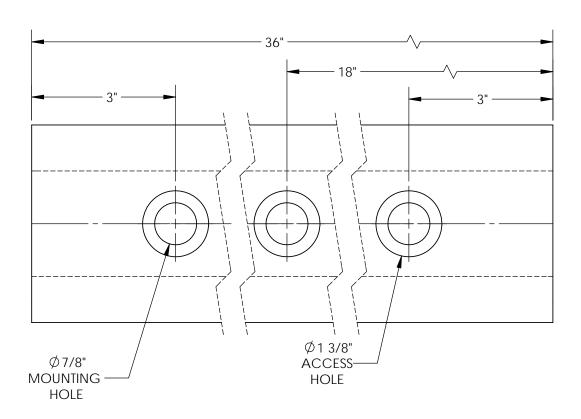

#### STANDARD FEATURES

MODEL NUMBER IS M-4-36
OVERALL WIDTH IS 4 1/8"
OVERALL LENGTH IS 36"
OVERALL HEIGHT IS 3 7/8"
NUMBER OF MOUNTING HOLES 3
MOUNTING HLOE SIZE Ø7/8"
ACCESS HOLE SIZE Ø1 3/8"
WEIGHT 17LBS.
(3)-REINFORCEMENT PLATES INCLUDED SIZE: 1 5/8" x 6"