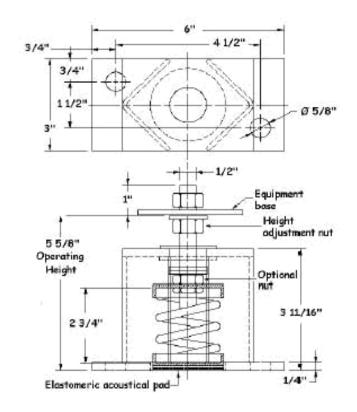

# SEISMIC SPRING MOUNTS (Type "SS-A-100" Series 1" Deflection)

SS-A-100 Series Seismic Spring mounts are heavy duty steel spring isolators with built in all directional snubbing.

#### **NOTES:**

•

- Snubbing element: High quality neoprene
- Housing: Steel construction powder coated
  - Spring: Hot Dip Galvanized Large diameter Color coded for easy field verification High deflection, low natural frequency

# **FEATURES:**

- Built-in leveling device
- Welded construction
- Mounting holes furnished as standard

# **INSTALLATION:**

- Remove optional nut when using Spring # 106 and 107
- Housing will be elevated ¼" above ground when installed, pull down to floor with anchor bolts

#### **APPLICATION:**

Used for air conditioning equipment such as compressors, air handling units, fans, pumps and chillers.