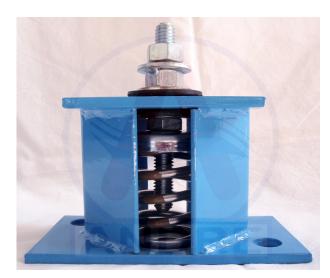

# SEISMIC SPRING MOUNTS (Type "SS-A-100" Series 1" Deflection)

SS-A-100 Series Seismic Spring mounts are heavy duty steel spring isolators with built in all directional snubbing.

#### **NOTES:**

•

- Snubbing element: High quality neoprene
- Housing: Steel construction powder coated
  - Spring: Hot Dip Galvanized Large diameter Color coded for easy field verification High deflection, low natural frequency

# **FEATURES:**

- Built-in leveling device
- Welded construction
- Mounting holes furnished as standard