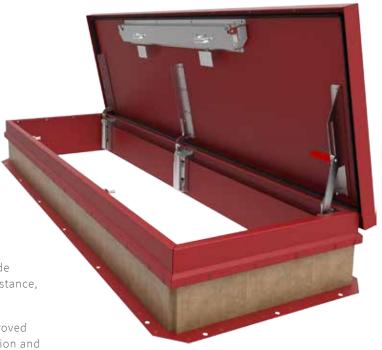

# **ROOF HATCH**

Babcock-Davis' Personnel Roof Hatch is easily customizable and provides safe access to roof areas on your building. Sized for ladder, ship stair, and service stair access with optional safety railings, grab bars and a variety of materials and finishes.

#### **MATERIAL OPTIONS**

- Aluminum: 11 gauge, mill finish
- Galvanneal Steel: 14 gauge, red oxide or high reflectance white powder coat
- Stainless Steel: Type 304, 14 gauge, 2B matte finish

**COVER** Formed metal cover with liner, stiffened to withstan a live load of 40psf with a max deflection of 1/150 the span

**CURB** Single wall curb with EZ tab counterflash and mounting flange

**INSULATION** 1 inch polystyrene in cover, 1 inch fiberboard around curb

**GASKET** Extruded EPDM adhesive backed gasket seal continuous around cover

**SPRING/HINGE ASSEMBLY** Zinc plated steel tamper-proof hinges contained within spring assembly, includes steel compression springs

**HOLD OPEN ARM** Zinc plated steel automatic hold open arm locks cover in open position

 $\textbf{LATCH}\,$  Zinc plated steel latch with exterior and interior turn handles and padlock hasps

- 20psf wind uplift for lengths ≤60 inch with slam latch
- 90psf wind uplift for lengths >60 inch with 2-point rotary latch