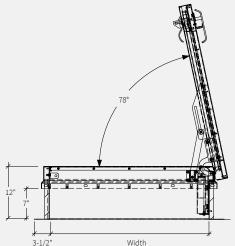

**SPRING/HINGE ASSEMBLY** Zinc plated steel tamper-proof hinges contained within spring assembly, includes steel compression springs

**HOLD OPEN ARM** Zinc plated steel automatic hold open arm locks cover in open position

 $\textbf{LATCH}\,$  Zinc plated steel latch with exterior and interior turn handles and padlock hasps

- 20psf wind uplift for lengths ≤60 inch with slam latch
- 90psf wind uplift for lengths >60 inch with 2-point rotary latch