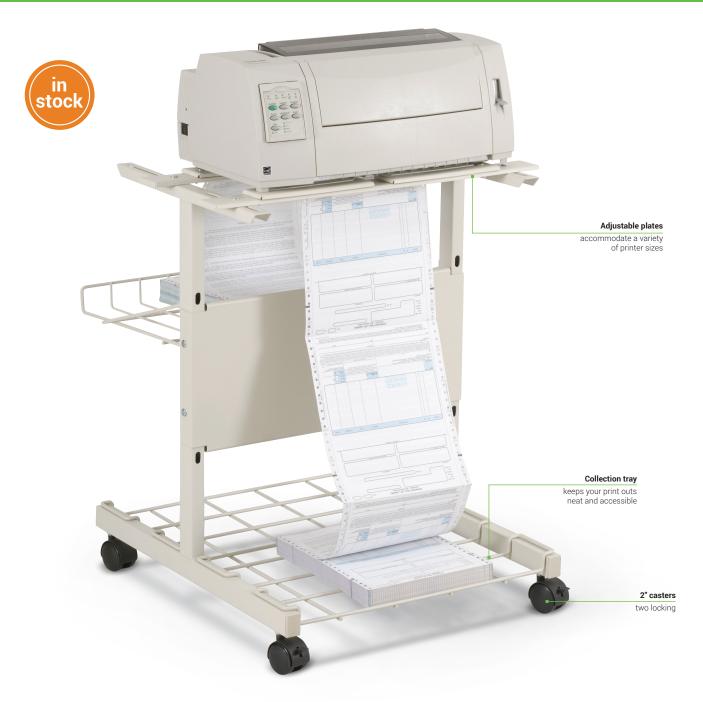

## **Adjustable Printer Stand**

- The Adjustable Printer Stand is made to accommodate a wide variety of dot matrix printers.
- Four top plates adjust independently from 24" to 35" in width and from 6" to 29" in depth.
- Paper feeds smoothly to a collection tray, keeping printouts neat and organized.
- Durable gray powder-coated steel frame includes 2" casters (two locking) for easy mobility.
- May be available as TAA. Please call for details.

| Part No. | Item                     | Product Dimensions | Ship Wt. |
|----------|--------------------------|--------------------|----------|
| 21701*   | Adjustable Printer Stand | 27"H x 35"W x 29"D | 29 lbs   |