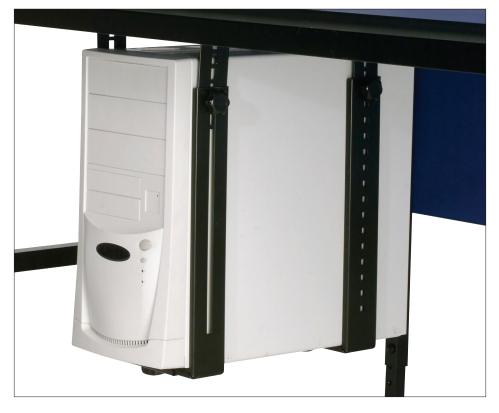

## **CPU Holder**

- Adjustable arms accommodate horizontal or vertical CPUs. Mounts to bottom of desktop or other work surface to save space.
- TAA compliant

| Part No. | Item               | Product Dimensions                | Ship Wt. |
|----------|--------------------|-----------------------------------|----------|
| 33550*   | Hanging CPU Holder | 5.13" - 13.13"H x 9.13" - 25.75"W | 5 lbs    |