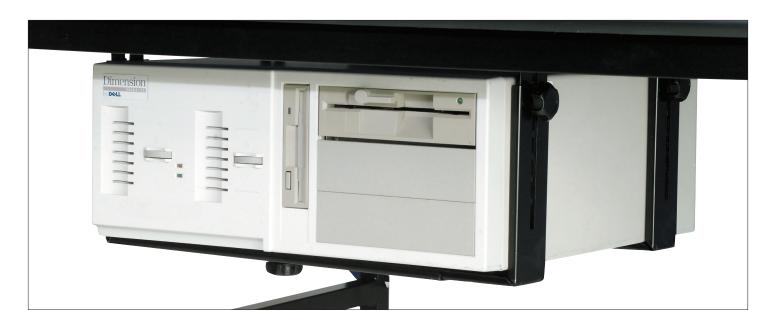

## **CPU Holder**

- Adjustable arms accommodate horizontal or vertical CPUs. Mounts to bottom of desktop or other work surface to save space.
- TAA compliant

| Part No. | Item               | Product Dimensions                | Ship Wt. |
|----------|--------------------|-----------------------------------|----------|
| 33550*   | Hanging CPU Holder | 5.13" - 13.13"H x 9.13" - 25.75"W | 5 lbs    |