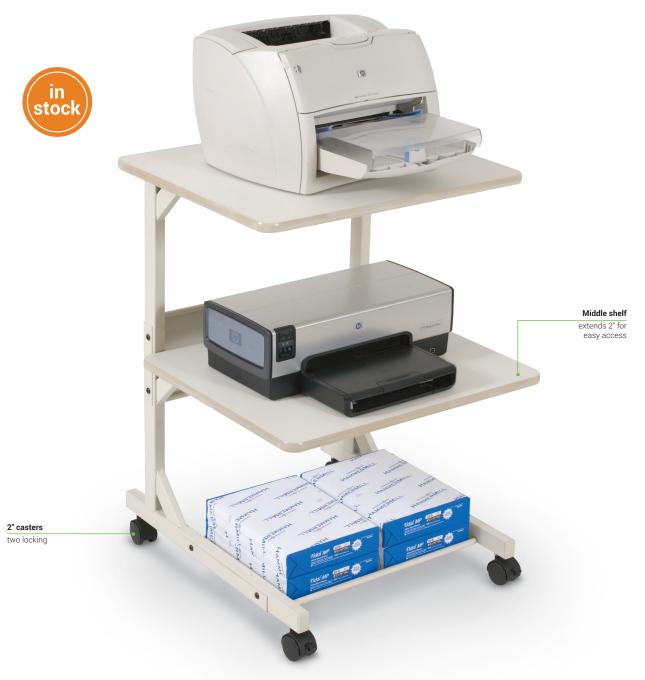

## **Dual Laser Printer Stand**

- The Dual Laser Printer stand provides compact storage for two printers and supplies, or other office equipment.
- Shelves for printers each measure 24"W x 20"D. Second shelf extends approximately 2" to provide easier access to ports and plugs.
- Gray powder-coated steel frame includes a lower wrap-lock stability panel. Moves easily on 2\* casters (two locking).
- TAA compliant.