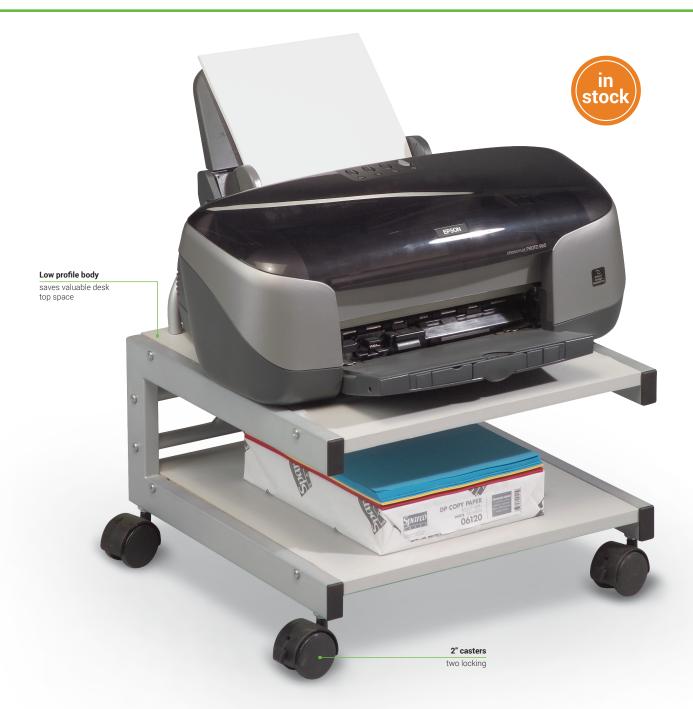

## **Low Profile Printer Stand**

## **Low Profile Printer Stand**

- Save valuable desktop space with the Low Profile Printer Stand.
- Top shelf includes a security rail that protects equipment and also doubles as a handle. Store paper or other supplies on the bottom shelf for convenience.
- The frame is powder-coated gray steel and the shelves are gray laminate. Includes 2" casters (two locking) for easy maneuverability.
- May be available as TAA. Please call for details.

| Part No. | Item                      | <b>Product Dimensions</b> | Ship Wt. |
|----------|---------------------------|---------------------------|----------|
| 27501*   | Low Profile Printer Stand | 14"H x 17"W x 17"D        | 17 lbs   |