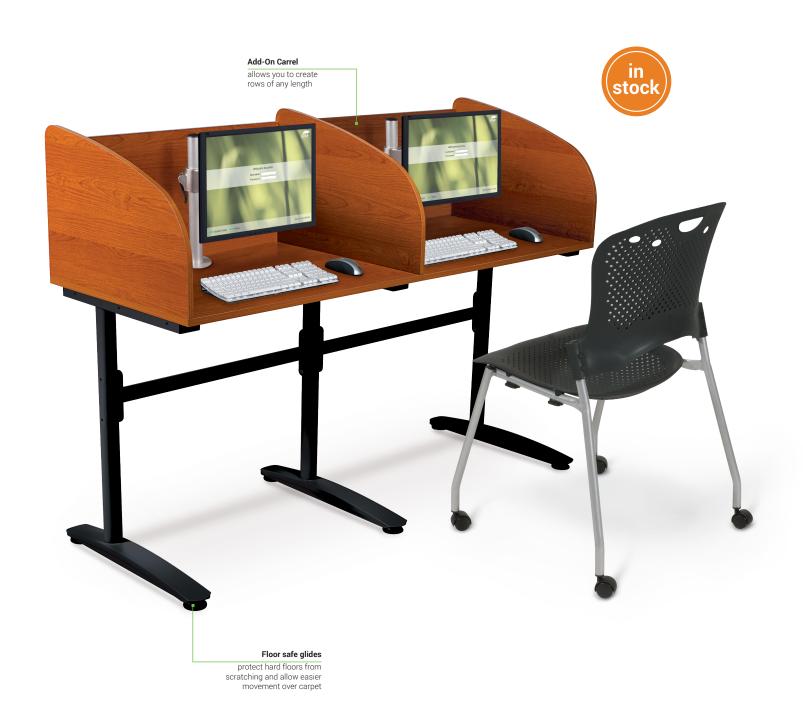

## **Lumina**™ Carrel

Starter Carrel & Add-On Carrel

## **Lumina™ Carrel**

- The Lumina™ Carrel creates private and compact work areas. Begin with a starter carrel and connect as many add-on carrels as needed.
- Black powder-coated steel frame with laminate panels in a rich cherry finish.
- Coordinates with other members of the Lumina™ series to create a custom and designer room
- Pop-Up Grommet Outlet & USB Charger provides instant desktop power and charging accessibility.