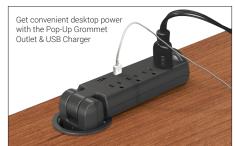

## **Lumina™ Carrel**

- The Lumina™ Carrel creates private and compact work areas. Begin with a starter carrel and connect as many add-on carrels as needed.
- Black powder-coated steel frame with laminate panels in a rich cherry finish.
- Coordinates with other members of the Lumina™ series to create a custom and designer room
- Pop-Up Grommet Outlet & USB Charger provides instant desktop power and charging accessibility.

| Part No.     | Item                                | Product Dimensions        | Ship Wt. |
|--------------|-------------------------------------|---------------------------|----------|
| Lumina Carr  | el                                  |                           |          |
| 90082*       | Lumina Carrel Starter               | 45.75"H x 31.25"W x 24"D  | 66 lbs   |
| 90083*       | Lumina Carrel Add-On                | 45.75"H x 30.5"W x 24"D   | 53 lbs   |
| Optional Acc | cessories                           |                           |          |
| 66666*       | Pop-Up Grommet Outlet & USB Charger | 11.62"H x 2.86"W x 2.86"D | 2 lbs    |