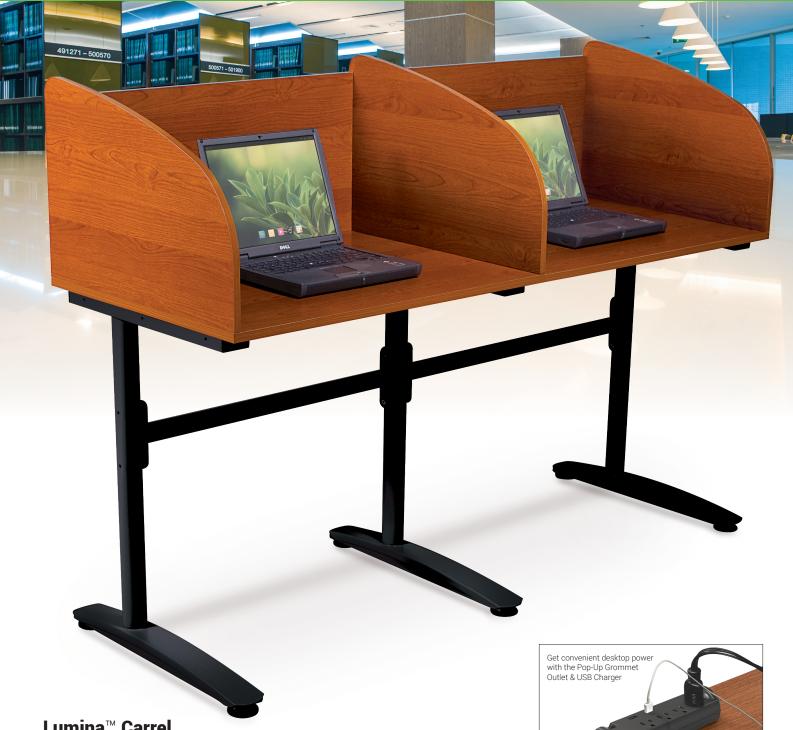

## **Lumina**™ Carrel

Starter Carrel & Add-On Carrel

## **Lumina™ Carrel**

- The Lumina™ Carrel creates private and compact work areas. Begin with a starter carrel and connect as many add-on carrels as needed.
- Black powder-coated steel frame with laminate panels in a rich cherry finish.
- Coordinates with other members of the Lumina™ series to create a custom and designer room
- Pop-Up Grommet Outlet & USB Charger provides instant desktop power and charging accessibility.