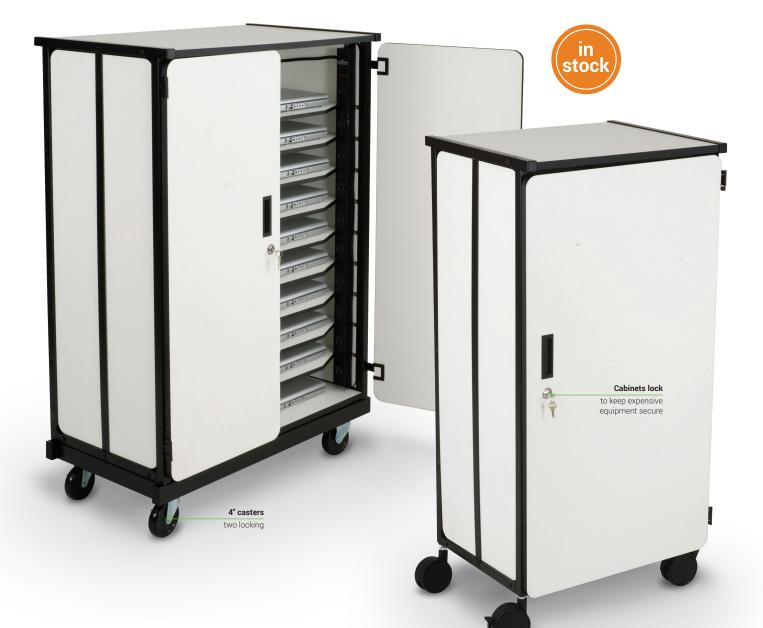

## **Mobile Laptop Charging Station**

- Keep up to 20 laptops secure and fully charged with a Mobile Laptop Charging Station.
- Stations feature built-in UL/CSA-approved electrical outlets for each laptop compartment.
- Locking doors fold back and stay open with a magnet while loading or unloading laptops.
- Laptop spaces measure 13.63"W x 14.75"D with the 20 laptop cart, or 20.25"W x 14.75"D with the 10 laptop unit.
- Cabinets includes 4"swivel casters (two locking) for easy maneuverability.
- TAA compliant. Has achieved GREENGUARD GOLD Certification.