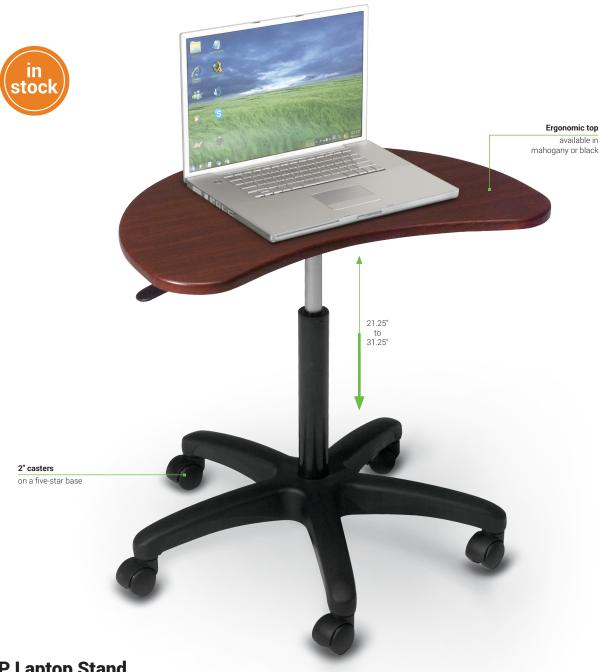

## **POP Laptop Stand**

- **POP Laptop Stand**
- The POP Laptop Stand is the ideal compact stand for either a laptop, a keyboard, or for use as a mobile stand.
- Features a curved ergonomic shape, the stand is height adjustable from 21.25" to 31.25".
- Available with a mahogany or black top. Five-star base with 2" casters.
- TAA compliant. Has achieved GREENGUARD GOLD Certification.

| Part No.   | Item                        | Product Dimensions                   | Ship Wt. |
|------------|-----------------------------|--------------------------------------|----------|
| POP Laptop | Stand                       |                                      |          |
| 47262*     | POP Laptop Stand (Mahogany) | 21.25" - 31.25"H x 25.75"W x 15.75"D | 26 lbs   |
| 48752*     | POP Laptop Stand (Black)    | 21.25" - 31.25"H x 25.75"W x 15.75"D | 26 lbs   |