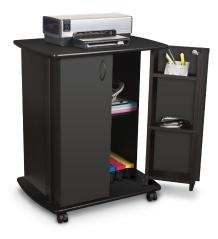

## **Refreshment/Utility Cart**

- The versatile Refreshment/Utility Cart is ideal for the conference room, copy room, or breakroom.
- Two locking swinging doors feature storage space for drinks and other hospitality items. Can also be used as a printer or equipment cart, with room for printer supplies and paper.
- Top interior door shelf measures 5"H x 9.13"W. Other two shelves measure 11"H x 9.13"W.
- Interior shelf adjusts from 14" to 19" in 1.5" increments to accommodate items large or small. Overall
  interior space measures 31.5"H x 22.63°W.
- Black body available with black top and shelving. Top is .75" thick. Other panels measure .63" thick.
- Includes five (one on body center) dual-wheeled casters for easy mobility and stability when moving while loaded.
- TAA compliant.