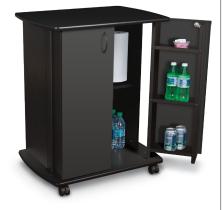

## **Refreshment/Utility Cart**

- The versatile Refreshment/Utility Cart is ideal for the conference room, copy room, or breakroom.
- Two locking swinging doors feature storage space for drinks and other hospitality items. Can also be used as a printer or equipment cart, with room for printer supplies and paper.
- Top interior door shelf measures 5"H x 9.13"W. Other two shelves measure 11"H x 9.13"W.
- Interior shelf adjusts from 14" to 19" in 1.5" increments to accommodate items large or small. Overall
  interior space measures 31.5"H x 22.63°W.
- Black body available with black top and shelving. Top is .75" thick. Other panels measure .63" thick.
- Includes five (one on body center) dual-wheeled casters for easy mobility and stability when moving while loaded.
- TAA compliant.