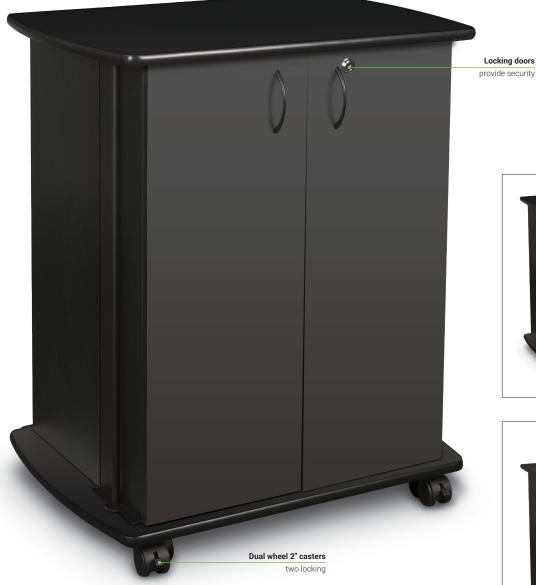

## **Refreshment/Utility Cart**

- The versatile Refreshment/Utility Cart is ideal for the conference room, copy room, or breakroom.
- Two locking swinging doors feature storage space for drinks and other hospitality items. Can also be used as a printer or equipment cart, with room for printer supplies and paper.
- Top interior door shelf measures 5"H x 9.13"W. Other two shelves measure 11"H x 9.13"W.
- Interior shelf adjusts from 14" to 19" in 1.5" increments to accommodate items large or small. Overall
  interior space measures 31.5"H x 22.63°W.
- Black body available with black top and shelving. Top is .75" thick. Other panels measure .63" thick.
- Includes five (one on body center) dual-wheeled casters for easy mobility and stability when moving while loaded.
- TAA compliant.

| Part No. | ltem                     | Product Dimensions        | Ship Wt. |
|----------|--------------------------|---------------------------|----------|
| 27666*   | Refreshment/Utility Cart | 35.5"H x 29.5"W x 20.75"D | 63 lbs   |