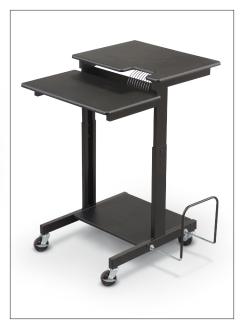

## Web AV Cart

- The Web AV Cart is versatile, compact, and mobile, making it ideal for any audio/visual environment.
- Cart is height adjustable from 38.5" to 44.5" high to accommodate a variety of users and can be used as a projector cart or as a stand up workstation.
- Top shelf measures 24"W x 18"D. Laptop/keyboard shelf measures 24"W x 14"D. CD rack and CPU holder included.
- Black powder-coated steel frame includes 3" casters (2 locking).
- May be available as TAA. Please call for details.