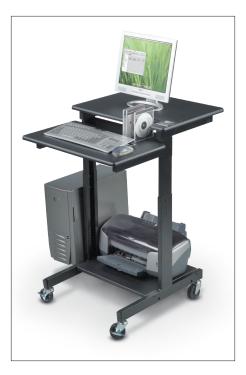

## Web AV Cart

- The Web AV Cart is versatile, compact, and mobile, making it ideal for any audio/visual environment.
- Cart is height adjustable from 38.5" to 44.5" high to accommodate a variety of users and can be used as a projector cart or as a stand up workstation.
- Top shelf measures 24"W x 18"D. Laptop/keyboard shelf measures 24"W x 14"D. CD rack and CPU holder included.
- Black powder-coated steel frame includes 3" casters (2 locking).
- May be available as TAA. Please call for details.