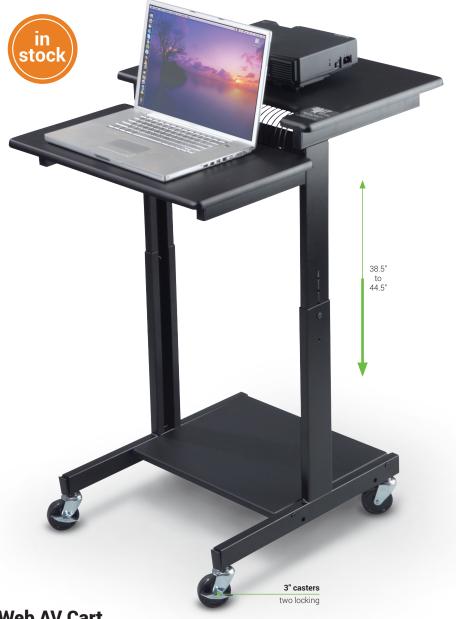

## Web AV Cart

- The Web AV Cart is versatile, compact, and mobile, making it ideal for any audio/visual environment.
- Cart is height adjustable from 38.5" to 44.5" high to accommodate a variety of users and can be used as a projector cart or as a stand up workstation.
- Top shelf measures 24"W x 18"D. Laptop/keyboard shelf measures 24"W x 14"D. CD rack and CPU holder included.
- Black powder-coated steel frame includes 3" casters (2 locking).
- May be available as TAA. Please call for details.

| Part No.     | ltem                                   | Product Dimensions                 | Ship Wt. |
|--------------|----------------------------------------|------------------------------------|----------|
| Web AV Cart  | t                                      |                                    |          |
| 85052*       | Web AV Cart                            | 38.5" - 44.5"H x 24"W x 31"D       | 45 lbs   |
| Optional Acc | cessories                              |                                    |          |
| 66450*       | Basic Power Strip with Surge Protector | 4 outlets / 25' cord / cord winder | 4 lbs    |
| *Ships UPS   |                                        |                                    |          |