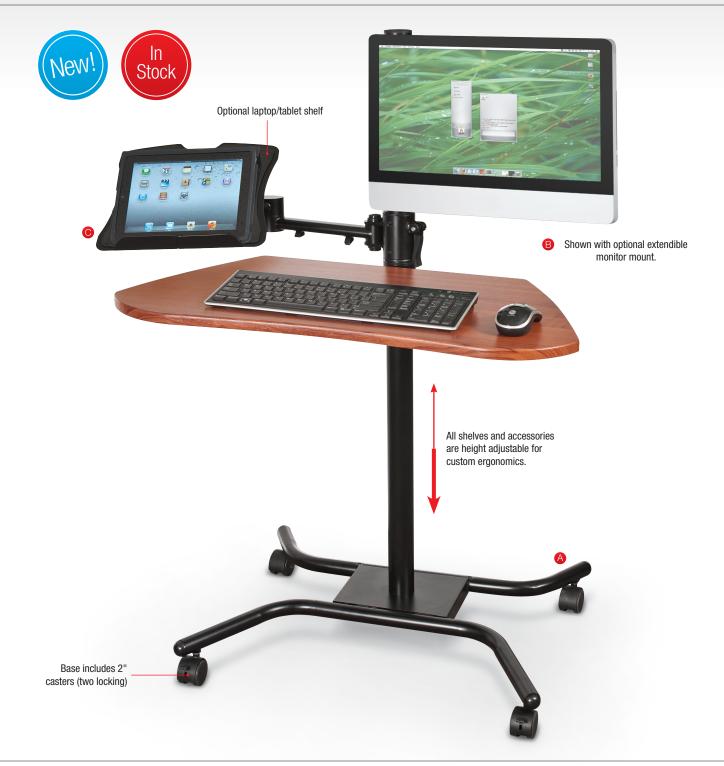

## **WOW Flexi Desk**

Mobile Modular Workstation

205 Westwood Ave, Long Branch, NJ 07740 Phone: 866-94 BOARDS (26273) / (732)-222-1511 Fax: (732)-222-7088 | E-mail: sales@touchboards.com

Automore Cartand by

Includes single monitor mount and keyboard shelf.

## A-D. WOW Flexi-Desk

- Get ultimate flexibility out of your work space, and go wherever you need to work with the WOW Flexi-Desk mobile modular workstation.
- Central post serves as a hub for accessory shelves to create your ideal modular workstation. All shelves and accessories adjust in height for custom ergonomics. Includes clips and hollow tubing for cable management.
- Black powder-coated steel base and frame includes 2" dual-wheel casters (two locking) for easy mobility. Shelves are .75" cherry woodgrain laminate.
- Comes standard with keyboard/laptop shelf (3.5"W x 15.75"D) and single monitor mount (holds up to 23"/30 lb monitor). Mount pans left and right for optimal viewing.
- Purchase optional extendible single-arm monitor mount for use with a second monitor. Extends up to 15.5" and holds up to 23"/30 lb flat panel monitor.
- Optional laptop/tablet shelf (11"H x 14.5"W) available to keep your equipment close at hand. Adjustable dual-arm allows you to position your laptop/tablet for use as a second display.
- Optional power strip surge protector with four outlets, 25' cord, and winder attaches to bottom of frame.

| Key                  | Part No. | Item                             | Dimensions                         | Ship Wt. |
|----------------------|----------|----------------------------------|------------------------------------|----------|
| WOW Flexi-Desk       |          |                                  |                                    |          |
| Α                    | 90329*   | WOW Flexi-Desk                   | 46.5"H x 31.5"W x 26.5"D           | 40 lbs   |
| Optional Accessories |          |                                  |                                    |          |
| В                    | 66642*   | Extendible Monitor Mount         | 4.5"H x 4.5"W x 12"D               | 4 lbs    |
| С                    | 66641*   | Laptop/Tablet Arm                | 11"H x 14.5"W x 15.5"D             | 4 lbs    |
| D                    | 66450*   | Power Strip with Surge Protector | 4 outlets / 25' cord / cord winder | 4 lbs    |