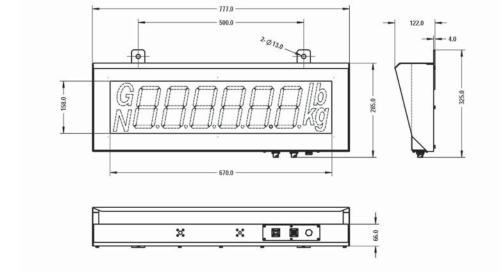

#### **Product Dimension:**

122 mm (W) x 777 mm (L) x 285 mm (H) 4.8" W x 30.5" L x 11" H

Shipping Weight: 17 kg / 37 lb