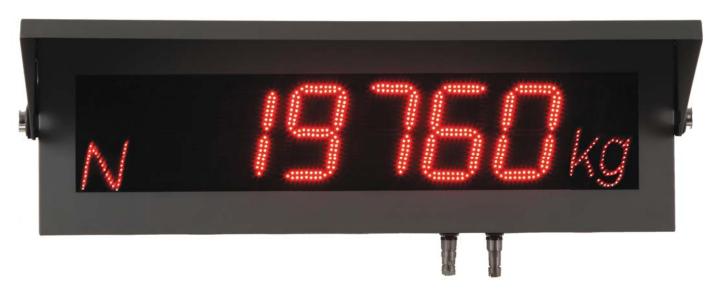

# Remote Display **C €**

- Highly Durable— Powder coated mild steel enclosure (IP65) with sun visor and fixed mounting brackets
- Serial Port

   RS-232, RS-485 with selection
   up to 14 protocols, three data formats and
   eight types of baud rates
- Display

   Double row ultra bright large 127
   mm / 5", six digit LED display visible up to 46
   m / 150'
- Displays up to 999,999 or down to -99,999
- Annunciator- kg, lb, G (gross), N (net)

#### Display:

Display Type: 127 mm / 5" seven segment red

LED display

Annunciators: kg, lb, G (gross), N (net) Display Characters: 999,999 to -99,999