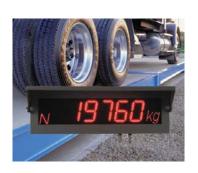

# Remote Display **C €**

- Highly Durable— Powder coated mild steel enclosure (IP65) with sun visor and fixed mounting brackets
- Serial Port

   RS-232, RS-485 with selection
   up to 14 protocols, three data formats and
   eight types of baud rates
- Display

   Double row ultra bright large 127
   mm / 5", six digit LED display visible up to 46
   m / 150'
- Displays up to 999,999 or down to -99,999
- Annunciator- kg, lb, G (gross), N (net)

#### Display:

Display Type: 127 mm / 5" seven segment red

LED display

Annunciators: kg, lb, G (gross), N (net) Display Characters: 999,999 to -99,999