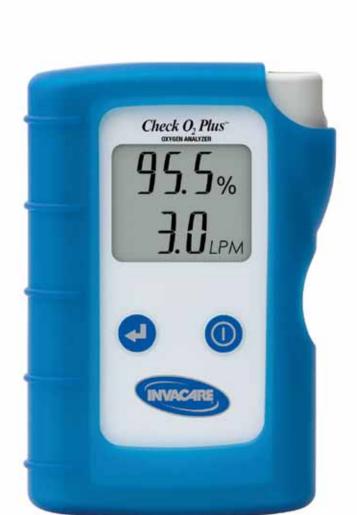

# CHECK O<sub>2</sub> PLUS™ CONCENTRATOR ANALYZER

The Invacare® Check O<sub>2</sub> Plus™ Concentrator Analyzer is a single economical instrument that reports all the operating parameters necessary for performing oxygen concentrator checks. It is an efficient and cost-effective analyzer designed with technicians in mind. It checks oxygen concentration, flow rate and patient outlet pressure on any oxygen concentrator. What's more, it requires no routine calibration, and there's no fuel cell to replace. The Invacare Check O<sub>2</sub> Plus Concentrator Analyzer is three analyzers rolled into one.

#### **Features**

Measures three parameters, eliminating the need for multiple instruments: oxygen purity, flow rate and patient outlet pressure Accurately measures oxygen purity of the Invacare®  $XPO_2^{TM}$  Portable Concentrator

Features simple two-button operation

Two AA batteries provide over 16,000 readings

Shuts off automatically to extend battery life

Requires no in-field calibration

Self-diagnostics

Model#

IRC450

Includes connecting tube and protective boot