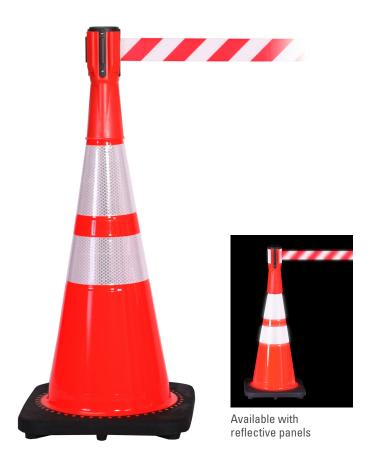

## ConePro 500

## TRAFFIC CONE MOUNT FOR MEDIUM SPANS

ConePro, is a light, portable retracting belt unit that fits onto most types of traffic cones and is more effective at restricting access than cones alone. ConePro 500 features either a 10' or 12' heavy duty nylon that belt won't fray or break even in the toughest conditions. A belt lock prevents accidental belt release. Units are available in orange or yellow and can be supplied with reflective panels and belts for high visibility during darkness.

## **SPECIFICATIONS**

Height: 9.25" Colors: Orange, Orange Reflective, Yellow, Yellow Reflective

Diameter 3.25" Belt Material: Heavy duty woven nylon

Weight: 1 lb. Belt Colors: 45 colors and safety messages from stock