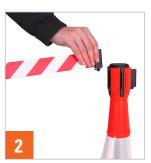

## **Using ConePro**

Fit ConePro to the traffic cone

Extend the belt to the length required

Clip the belt onto the next ConePro