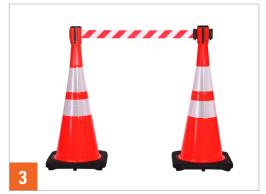

## **Using ConePro**

Fit ConePro to the traffic cone

Extend the belt to the length required

Clip the belt onto the next ConePro