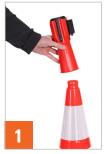

## **Using ConePro**

Fit ConePro to the traffic cone

Extend the belt to the length required

Clip the belt onto the next ConePro