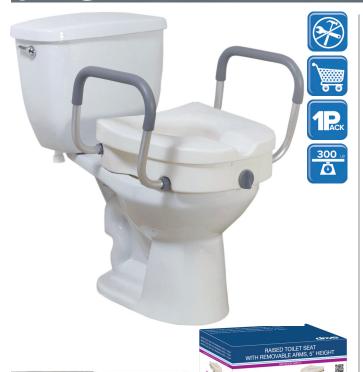

## 2-in-1 Locking, Raised Toilet Seat with Tool-free Removable Arms

drive

| Item #   | <b>Product Description</b> | UOM  |
|----------|----------------------------|------|
| 12008KDR | Knocked Down               | 1/cs |

- Designed for individuals who have difficulty sitting down or getting up from the toilet.
- Adds 5" to height of toilet seat.
- Tool-free arms can be removed or added. (Figure A B)
- · Arm sleeves and receivers are made of metal.
- Heavy-duty molded plastic construction.
- Standard locking mechanism ensures safety.
- · Lightweight and portable.
- Easily attaches to toilet bowl.
- · No tools required for installation.
- Easy to clean.
- · Fits most toilets.

| specifications         |                              |
|------------------------|------------------------------|
| Seat Dimensions        | 15" (W) x 16.5" (D) x 5" (H) |
| Width Between Arms     | 18.5"                        |
| Weight                 | 5 lbs.                       |
| Carton Shipping Weight | 8 lbs.                       |
| Weight Limit           | 300 lbs.                     |
| Warranty               | Limited Lifetime             |