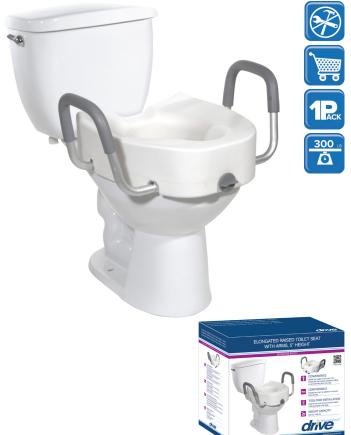

## Premium Plastic, Raised, Regular/ Elongated Toilet Seat with Lock

| Item # | <b>Product Description</b> | UOM  |
|--------|----------------------------|------|
| 12013  | With Arms                  | 1/cs |

- Designed for individuals who have difficulty sitting down or getting up from the toilet.
- Adds 5" to height of toilet seat.
- Tool-free arms are 21" apart and can be removed or added as needed.
- Wide opening in front and back for personal hygiene.
- Heavy-duty molded plastic construction provides additional strength and durability.
- · Standard locking mechanism ensures safety.
- · Lightweight and portable.
- · No tools required for installation.
- Easy to clean.
- · Fits most elongated toilets.

| specifications         |                              |
|------------------------|------------------------------|
| Seat Dimensions        | 15.5" (W) x 17" (D) x 5" (H) |
| Width Between Arms     | 21"                          |
| Weight                 | 4.5 lbs.                     |
| Carton Shipping Weight | 6.5 lbs.                     |
| Weight Limit           | 300 lbs.                     |
| Warranty               | Limited Lifetime             |