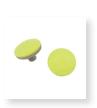

## Tennis Ball Glides with Replaceable Glide Pads

| Item # | Product Description                   | UOM     |
|--------|---------------------------------------|---------|
| 10119  | Tennis Ball with Glides in Can        | 1pr/can |
| 10121  | Tennis Ball Box with Extra Glide Pads | 1/pr    |
| 10123  | Replacement Tennis Ball Glide Pads    | 4/pka   |

- Provides a quiet, smooth and durable glide experience when used with a walker.
- Easy and safe to install.
- Lasts longer than plastic glide cap.
- · Patent Pending.

| specifications | fications       |  |
|----------------|-----------------|--|
| Warranty       | Limited 90 Days |  |