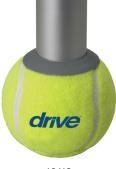

## Tennis Ball Glides with Replaceable Glide Pads

| Item # | Product Description                   | UOM     |
|--------|---------------------------------------|---------|
| 10119  | Tennis Ball with Glides in Can        | 1pr/can |
| 10121  | Tennis Ball Box with Extra Glide Pads | 1/pr    |
| 10123  | Replacement Tennis Ball Glide Pads    | 4/pka   |

- Provides a quiet, smooth and durable glide experience when used with a walker.
- Easy and safe to install.
- Lasts longer than plastic glide cap.
- · Patent Pending.

| specifications | fications       |  |
|----------------|-----------------|--|
| Warranty       | Limited 90 Days |  |