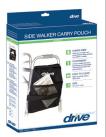

## Side Walker Carry Pouch

| Item #  | UOM  |
|---------|------|
| 10255-1 | 1/ea |

- Easily attaches to side frame of walker.
- For use with most folding walkers.
- 2 large pockets with hook and loop fastener type closure.
- Made of durable, easy -to-clean nylon.
- Detachable mesh pocket.
- Size: 14.5" (W) x 2.5" x 15" (L).