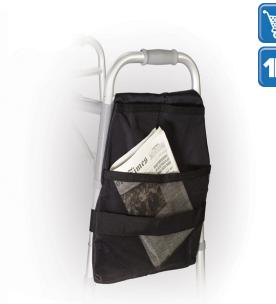

## Side Walker Carry Pouch

| Item #  | UOM  |
|---------|------|
| 10255-1 | 1/ea |

- Easily attaches to side frame of walker.
- For use with most folding walkers.
- 2 large pockets with hook and loop fastener type closure.
- Made of durable, easy -to-clean nylon.
- Detachable mesh pocket.
- Size: 14.5" (W) x 2.5" x 15" (L).