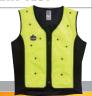

## Chill-Its // DRY VEST

Fill vest with 13-20oz (400-600ml) of water and enjoy up to 3 days of dry evaporative cooling.