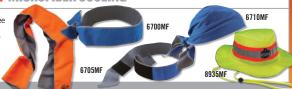

# Chill-Its // NECK SHADES

Hi-vis neck shades keep sun off workers necks while delivering cool comfort. Brim with shade offers universal design to fit most hard hats.