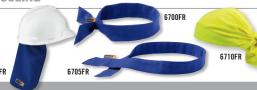

### Chill-Its // FR COOLING

Soak in water 2-5 minutes to activate polymers for cooling relief. Modacrylic cotton blend fabric also provides superior FR protection.

6715FR