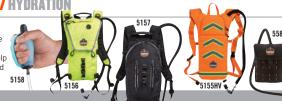

#### Chill-Its // HYDRATION

Lightweight and low profile, these portable water sources offer unique features to help keep workers hydrated and safe