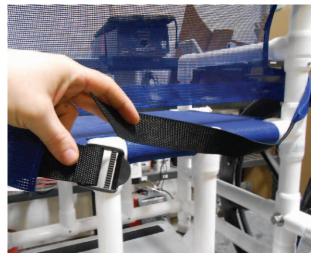

PICTURE 5 PICTURE 6

4) Lastly, install the seat belt (if ordered with product) in place by looping it through the chair and securing using the snap buttons. Once the seat belt is installed, the chair is ready for use. See pictures 7 & 8 below.

PICTURE 8