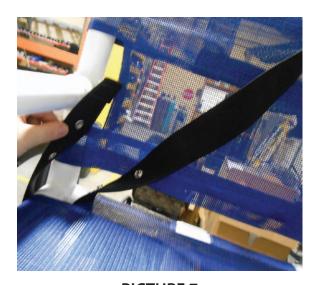

PICTURE 5 PICTURE 6

4) Lastly, install the seat belt (if ordered with product) in place by looping it through the chair and securing using the snap buttons. Once the seat belt is installed, the chair is ready for use. See pictures 7 & 8 below.

PICTURE 8