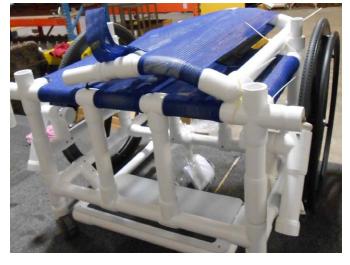

1) Remove the chair from the box and set on a flat, clean surface. The back of the chair is zip tied to the base of the chair. Remove the zip ties. See pictures 1 & 2 below.

PICTURE 1

PICTURE 2

2) Set the back of the chair in place to connect it to the base of the chair. It may be necessary to further loosen, or even remove, the screws that are pre-installed in the chair base. Once the seat back is fully installed to the base, secure in place using the two (2) pre-installed screws. See pictures 3 & 4 below.