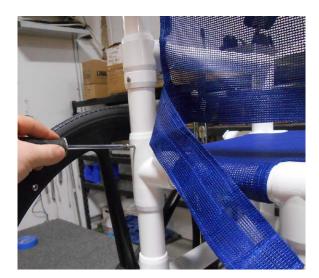

1) Remove the chair from the box and set on a flat, clean surface. The back of the chair is zip tied to the base of the chair. Remove the zip ties. See pictures 1 & 2 below.

PICTURE 1

PICTURE 2

2) Set the back of the chair in place to connect it to the base of the chair. It may be necessary to further loosen, or even remove, the screws that are pre-installed in the chair base. Once the seat back is fully installed to the base, secure in place using the two (2) pre-installed screws. See pictures 3 & 4 below.

PICTURE 3

**PICTURE 4** 