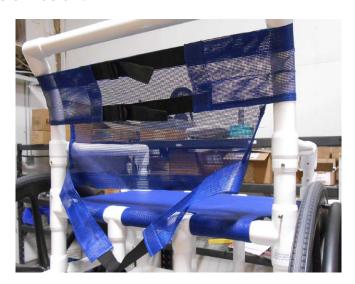

# **Operating Instructions**

3) Loop both ends of the bottom of the backrest mesh around the chair and secure tightly in place. See the top backrest mesh connections for proper installation. See pictures 5 & 6 below.