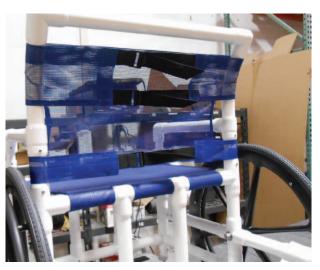

# **Operating Instructions**

3) Loop both ends of the bottom of the backrest mesh around the chair and secure tightly in place. See the top backrest mesh connections for proper installation. See pictures 5 & 6 below.

PICTURE 5 PICTURE 6

4) Lastly, install the seat belt (if ordered with product) in place by looping it through the chair and securing using the snap buttons. Once the seat belt is installed, the chair is ready for use. See pictures 7 & 8 below.