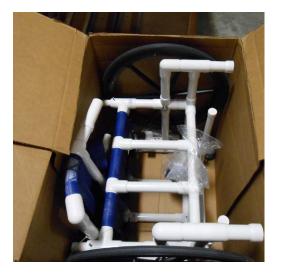

1) Remove the chair from the box and set on a flat, clean surface. The back of the chair is zip tied to the base of the chair. Remove the zip ties. See pictures 1 & 2 below.

PICTURE 1

PICTURE 2

2) Set the back of the chair in place to connect it to the base of the chair. It may be necessary to further loosen, or even remove, the screws that are pre-installed in the chair base. Once the seat back is fully installed to the base, secure in place using the two (2) pre-installed screws. See pictures 3 & 4 below.