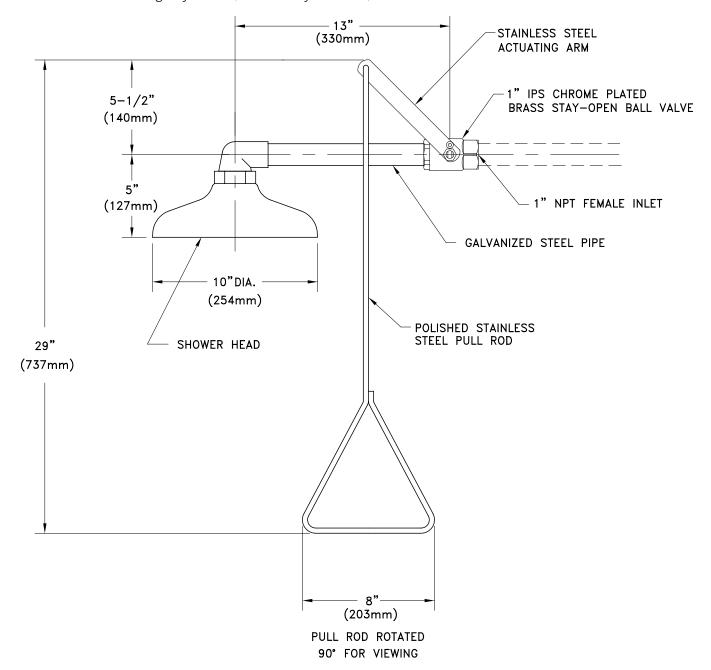

| G1643 Emergency Shower, Horizontally Mounted, Plastic Shower Head                                                                                                                                               |
|-----------------------------------------------------------------------------------------------------------------------------------------------------------------------------------------------------------------|
| G1643SSH Emergency Shower, Horizontally Mounted, Stainless Steel Shower Head                                                                                                                                    |
| Application: Emergency shower for horizontal mounting.                                                                                                                                                          |
| <b>Shower Head:</b> 10" diameter. Shower head is orange ABS plastic (G1643) or stainless steel (G1643SSH).                                                                                                      |
| <b>Valve:</b> 1" IPS chrome plated brass stay-open ball valve. Valve is US-made with chrome plated brass ball and Teflon® seals. Furnished with stainless steel actuating arm and 29" stainless steel pull rod. |
| <b>Pipe and Fittings:</b> 1" IPS galvanized steel nipple with orange ABS plastic elbow (G1643) or galvanized street elbow (G1643SSH).                                                                           |
| Supply: 1" NPT female inlet.                                                                                                                                                                                    |
| <b>Sign:</b> ANSI-compliant identification sign.                                                                                                                                                                |
| Available Options                                                                                                                                                                                               |
| PCC All-polished chrome plated brass construction.                                                                                                                                                              |
| GRN Safety green ABS plastic shower head.                                                                                                                                                                       |
| ☐ YEL Safety yellow ABS plastic shower head.                                                                                                                                                                    |
| PCH Polished chrome plated cast brass shower head.                                                                                                                                                              |
| FC20 Regulates shower flow rate to 20 GPM.                                                                                                                                                                      |
| SC Self-closing ball valve. Note: Emergency showers with self-closing valves do not comply with ANSI Z358.1-2014.                                                                                               |
| AP280-100 ELECTRIC LIGHT AND ALARM HORN Flashing light and horn serve to summon assistance when shower is activated.                                                                                            |
| TMV G38ooLF thermostatic mixing valve precisely blends hot and cold water to deliver warm (tepid) water as required by ANSI Z358.1-2014. Refer to "Tempering Units"                                             |