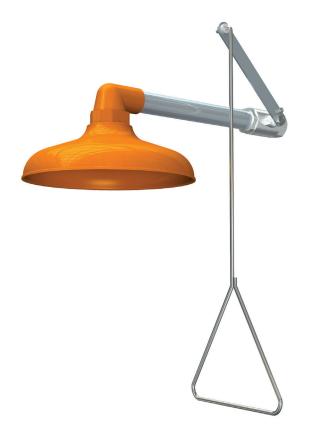

| G1643 Emergency Shower, Horizontally Mounted, Plastic Shower Head                                                                                                                                               |
|-----------------------------------------------------------------------------------------------------------------------------------------------------------------------------------------------------------------|
| G1643SSH Emergency Shower, Horizontally Mounted, Stainless Steel Shower Head                                                                                                                                    |
| Application: Emergency shower for horizontal mounting.                                                                                                                                                          |
| <b>Shower Head:</b> 10" diameter. Shower head is orange ABS plastic (G1643) or stainless steel (G1643SSH).                                                                                                      |
| <b>Valve:</b> 1" IPS chrome plated brass stay-open ball valve. Valve is US-made with chrome plated brass ball and Teflon® seals. Furnished with stainless steel actuating arm and 29" stainless steel pull rod. |
| <b>Pipe and Fittings:</b> 1" IPS galvanized steel nipple with orange ABS plastic elbow (G1643) or galvanized street elbow (G1643SSH).                                                                           |
| Supply: 1" NPT female inlet.                                                                                                                                                                                    |
| <b>Sign:</b> ANSI-compliant identification sign.                                                                                                                                                                |
| Available Options                                                                                                                                                                                               |
| PCC All-polished chrome plated brass construction.                                                                                                                                                              |
| GRN Safety green ABS plastic shower head.                                                                                                                                                                       |
| ☐ YEL Safety yellow ABS plastic shower head.                                                                                                                                                                    |
| PCH Polished chrome plated cast brass shower head.                                                                                                                                                              |
| FC20 Regulates shower flow rate to 20 GPM.                                                                                                                                                                      |
| SC Self-closing ball valve. Note: Emergency showers with self-closing valves do not comply with ANSI Z358.1-2014.                                                                                               |
| AP280-100 ELECTRIC LIGHT AND ALARM HORN Flashing light and horn serve to summon assistance when shower is activated.                                                                                            |
| TMV G38ooLF thermostatic mixing valve precisely blends hot and cold water to deliver warm (tepid) water as required by ANSI Z358.1-2014. Refer to "Tempering Units"                                             |