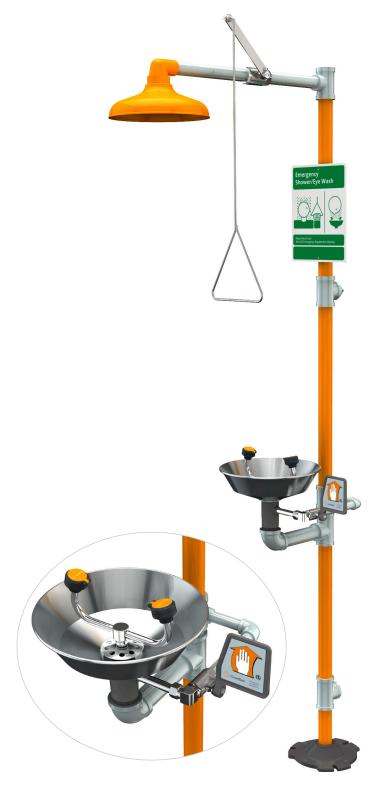

## G1902 Safety Station with Eyewash, Stainless Steel Bowl

**Application:** Combination eyewash and shower safety station. Two GS-Plus™ spray-type outlet heads deliver a flood of water for rinsing eyes.

**Shower Head:** 10" diameter orange ABS plastic.

**Shower Valve:** 1" IPS chrome plated brass stay-open ball valve. Valve is US-made with chrome plated brass ball and Teflon® seals. Furnished with stainless steel actuating arm and 29" stainless steel pull rod.

Spray Head Assembly: Two GS-Plus™ spray heads. Each head has a "flip top" dust cover, internal flow control and filter to remove impurities from water.

Eyewash Bowl: 11-1/2" stainless steel.

**Eyewash Valve:** 1/2" IPS chrome plated brass stay-open ball valve. Valve is US-made with chrome plated brass ball and Teflon® seals.

Pipe and Fittings: Schedule 40 galvanized steel. Furnished with orange polyethylene covers for vertical piping for high visibility and corrosion resistance.

Supply: 1-1/4" NPT female top or side inlet.

Waste: 1-1/4" NPT female outlet. Outlet can be positioned at either 9-1/4" or 19-5/8" above finished floor by reversing lower pipe nipples.

**Sign:** Furnished with ANSI-compliant identification sign.

**Quality Assurance:** Valve and spray head assemblies are factory assembled and water tested prior to shipment.