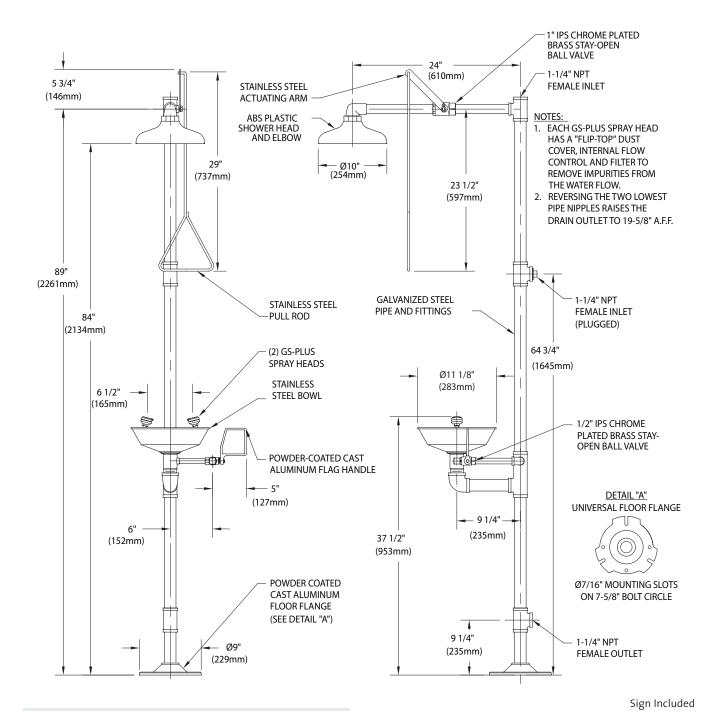

**Shower Head:** 10" diameter orange ABS plastic.

**Shower Valve:** 1" IPS chrome plated brass stay-open ball valve. Valve is US-made with chrome plated brass ball and Teflon® seals. Furnished with stainless steel actuating arm and 29" stainless steel pull rod.

Spray Head Assembly: Two GS-Plus™ spray heads. Each head has a "flip top" dust cover, internal flow control and filter to remove impurities from water.

Eyewash Bowl: 11-1/2" stainless steel.

**Eyewash Valve:** 1/2" IPS chrome plated brass stay-open ball valve. Valve is US-made with chrome plated brass ball and Teflon® seals.

Pipe and Fittings: Schedule 40 galvanized steel. Furnished with orange polyethylene covers for vertical piping for high visibility and corrosion resistance.

Supply: 1-1/4" NPT female top or side inlet.

Waste: 1-1/4" NPT female outlet. Outlet can be positioned at either 9-1/4" or 19-5/8" above finished floor by reversing lower pipe nipples.

**Sign:** Furnished with ANSI-compliant identification sign.

**Quality Assurance:** Valve and spray head assemblies are factory assembled and water tested prior to shipment.