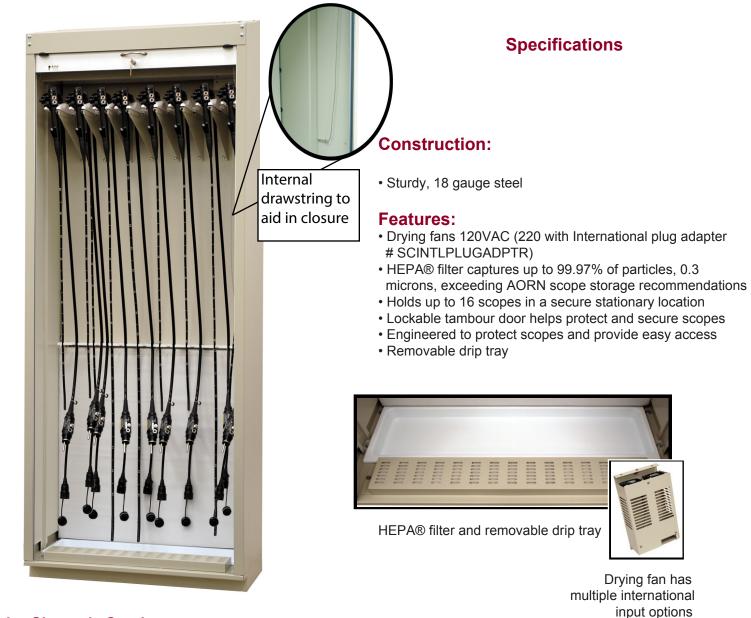

## Sixteen Scope Storage Cabinet, with Tambour Locking Door, Drying Cabinet Package #SC16DP

The SC16DP is a state of the art stationary cabinet that stores and dries up to 16 scopes. This cabinet features two fans and a HEPA filter for drying scopes. The SC16DP can be purchased with or without the HEPA filtration and drying fans. Accommodates colonoscopes, EUS Scopes, TEE probes, bronchoscopes and cystoscopes