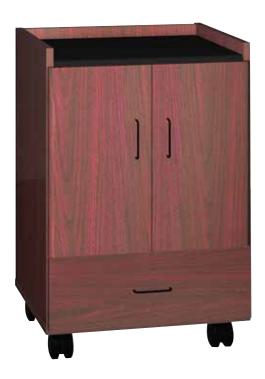

## CB1 Coffee Bar

Use for storing coffee accessories or as a stand for a fax machine. Double doors conceal generous storage space. Easy-rolling casters and drawer glides. Inset top with  $1-\frac{1}{4}$ " surrounding edge k eeps items or spills contained to top . Black thermalfused top resists heat and repels w ater. *Not available in Natural Oak*.

| Model # | Product Size (W x D x H)                                        | Ship Weight (lbs.) | Retail Price |
|---------|-----------------------------------------------------------------|--------------------|--------------|
| CB1(XX) | 21 <sup>3</sup> /8" x 17 <sup>7</sup> /8" x 30 <sup>3</sup> /8" | 74                 | \$548.00     |