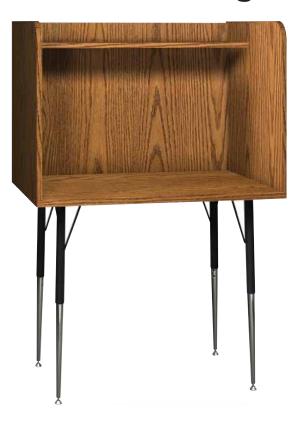

## Computer Carrel Single

High, full side and back panels pro vide privacy and sound insulation. Tubular steel legs with leveler glides adjust from 19" to 28" H in 1" increments. Large desktop with rear grommet for cord management.

| Model # | Product Size<br>(W x D x H)                     | Ship Weight (Ibs.) | Retail Price |
|---------|-------------------------------------------------|--------------------|--------------|
| CCB(XX) | 35 <sup>5</sup> /8" x 30" x 52 <sup>3</sup> /8" | 83                 | \$660.00     |