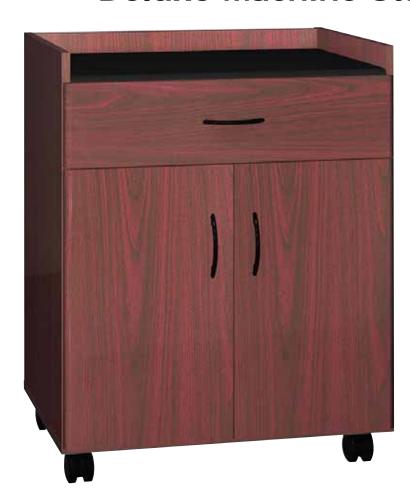

## **Deluxe Machine Stand**

## **Available Finishes**

DIXIE OAK (DO)

FOLKSTONE GREY (GG)

MAHOGANY (MH)

For any office machine, postage meter or as a bev erage cart. Recessed black thermalfused top holds machines and appliances in place, resists heat and repels water. Large pull-out drawer and double door cabinet with interior shelf for concealed stor age. Comfortable 36" height for use while standing. *Not available in Natural Oak.* 

| Model # | Product Size<br>(W x D x H)                                               | Ship Weight (lbs.) | Retail Price |
|---------|---------------------------------------------------------------------------|--------------------|--------------|
| DMS(XX) | 30" x 19 <sup>5</sup> / <sub>8</sub> " x 36 <sup>1</sup> / <sub>8</sub> " | 115                | \$657.00     |