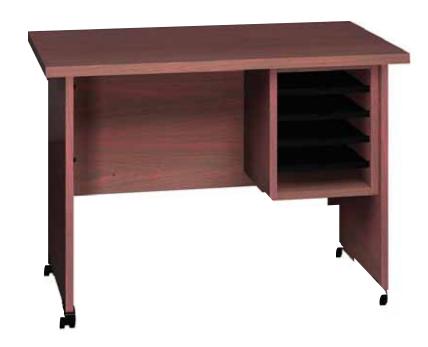

## Deluxe Typing Stand

## **Available Finishes**

DIXIE OAK (DO)

MAHOGANY (MH)

NATURAL OAK (NO)

Ideal for larger, all-in-one business machines, the Delux e Typing Stand is a compact unit for home or office. This unit features large, durable easy-rolling casters; sturdy 1" thick work surface, and a paper stor age rack that has up to five compartments. Shelves may be removed to customize paper storage. Shelves can be installed on left or right side of workstation. T yping stand is on casters for mobility and for work sharing. T yping stand pro vides extra workspace, yet when not in use can be rolled out of the way. *Not available in Folkstone Grey*.

| Model # | Product Size<br>(W x D x H) | Ship Weight (lbs.) | Retail Price |
|---------|-----------------------------|--------------------|--------------|
| DTS(XX) | 36" x 22" x 26"             | 68                 | \$510.00     |