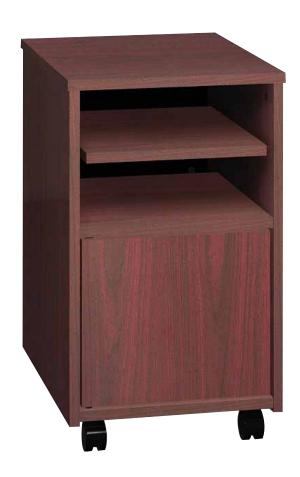

## Fax Stand

## **Available Finishes**

DIXIE OAK (DO)

FOLKSTONE GREY (GG)

MAHOGANY (MH)

NATURAL OAK (NO)

This unit packs a lot of storage capacity into a small footprint of 16"W x 20"D. It accommodates most fax machines, personal copiers and laser printers or can function as a phone stand. It features a pull-out accessory shelf that locks at full extension. Two shelves for supplies are concealed by a magnetic latch door. *Not available in Folkstone Grey.* 

| Model # | Product Size<br>(W x D x H)     | Ship Weight (lbs.) | Retail Price |
|---------|---------------------------------|--------------------|--------------|
| FXS(XX) | 16" x 20" x 26 <sup>3</sup> /8" | 56                 | \$541.00     |