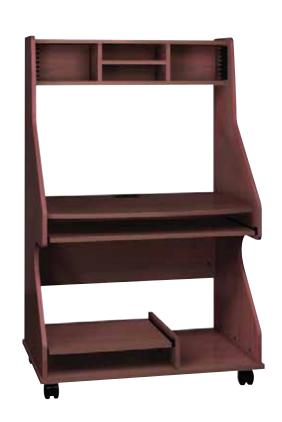

## Tower Computer Workstation

## **Available Finishes**

DIXIE OAK (DO)

MAHOGANY (MH)

NATURAL OAK (NO)

Modern design that will add elegance to an y home or office. Cantilev er design and pull-out k eyboard allow for legroom while working. Pull-out printer shelf and cut-away side panels provide easy access to printer. Built-in hutch allows 20-5/8" v ertical space for the monitor and holds up to sixteen CDs. Not available in Folkstone Grey.

| Model # | Product Size (W x D x H)                                                                               | Ship Weight (lbs.) | Retail Price |
|---------|--------------------------------------------------------------------------------------------------------|--------------------|--------------|
| TCW(XX) | 38 <sup>1</sup> / <sub>4</sub> " x 24 <sup>1</sup> / <sub>4</sub> " x 60 <sup>1</sup> / <sub>4</sub> " | 135                | \$1,093.00   |