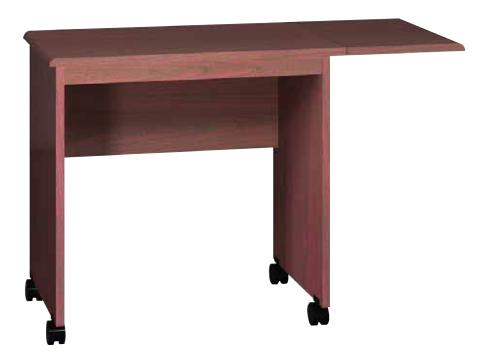

## TSS Typing Stand

Radius-edge laminate design pro vides ample room for typewriters or small office machines. Also can function as a phone stand. Spring-loaded drop leaf locks into position when opened. *Not available in Natural Oak.* 

| Model # | Product Size<br>(W x D x H)                     | Ship Weight (lbs.) | Retail Price |
|---------|-------------------------------------------------|--------------------|--------------|
| TSS(XX) | 39 <sup>3</sup> /8" x 16" x 26 <sup>1</sup> /4" | 38                 | \$287.00     |