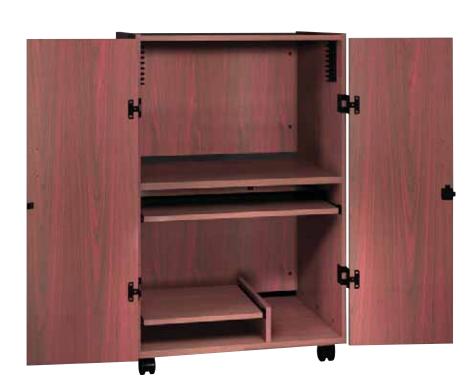

## Tower Security Unit

## Available Finishes

DIXIE OAK (DO)

MAHOGANY (MH)

NATURAL OAK (NO)

The Tower Security Unit holds a complete computer system behind locking doors. R olls easily to work area on large industrial casters. Larger compartment holds a monitor and area below holds virtually any tower CPU. Pull-out keyboard and printer shelves provide easy access and at the same time save space. *Not available in Folkstone Grey.* 

| Model # | Product Size<br>(W x D x H)                  | Ship Weight (lbs.) | Retail Price |
|---------|----------------------------------------------|--------------------|--------------|
| TSU(XX) | 32 <sup>1</sup> / <sub>4</sub> " x 24" x 52" | 196                | \$1,082.00   |