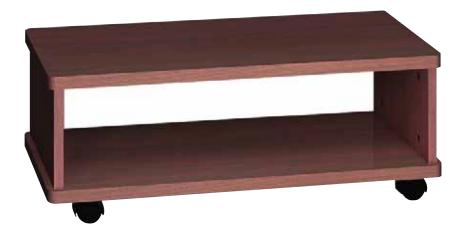

## WG-32 **Printer Wagon**

A perfect addition to any workstation, the Printer Wagon rolls out of the w ay on large casters when not in use. Sturdy 1" thick top holds the hea viest printer. Bottom shelf holds plenty of paper Available in all four laminates.

| Model #   | Product Size<br>(W x D x H)                     | Ship Weight (lbs.) | Retail Price |
|-----------|-------------------------------------------------|--------------------|--------------|
| WG-32(XX) | 32" x 15 <sup>7</sup> /8" x 12 <sup>1</sup> /8" | 32                 | \$223.00     |