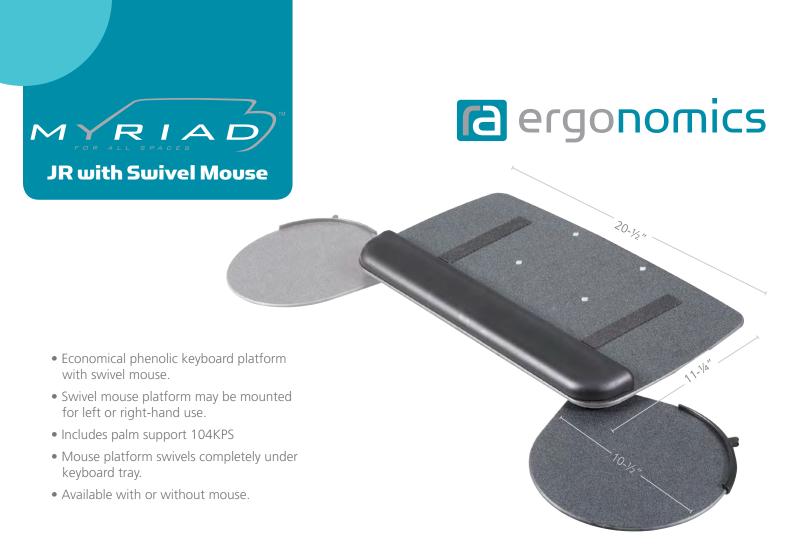

## Myriad Jr™ and 245E Keyboard Arm Options

**JFP21/S**Myriad<sup>™</sup> Jr with FastAction
Precision articulating arm

**EFP21/S**245E with FastAction Precision articulating arm

JFSS22/S Myriad™ Jr with FastAction Sit/Stand articulating arm