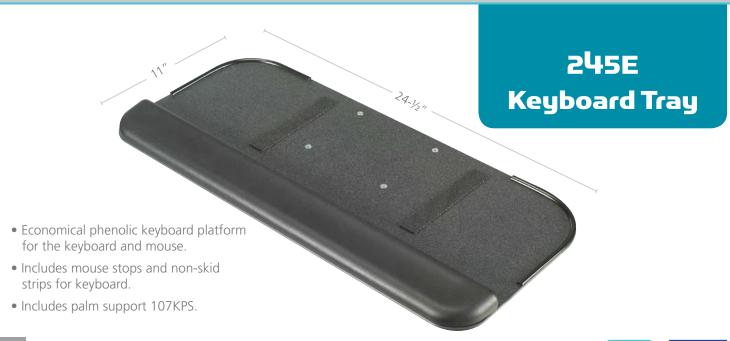

**EFSS22/S** 245E with FastAction Sit/Stand articulating arm

JVS17/S Myriad™ Jr with Value Swivel articulating arm

**EVS17/S** 245E with Value Swivel articulating arm

JCFP17/S
Myriad™ Jr with FastAction
Compact articulating arm

ECFP17/S

Compact articulating arm

245E with FastAction

**JTLF/S**Myriad<sup>™</sup> Jr with Trackless
FastAction arm

ETLF/S 245E with with Trackless FastAction arm

You may also like...

**MFP21** Myriad™ with FastAction Precision articulating arm