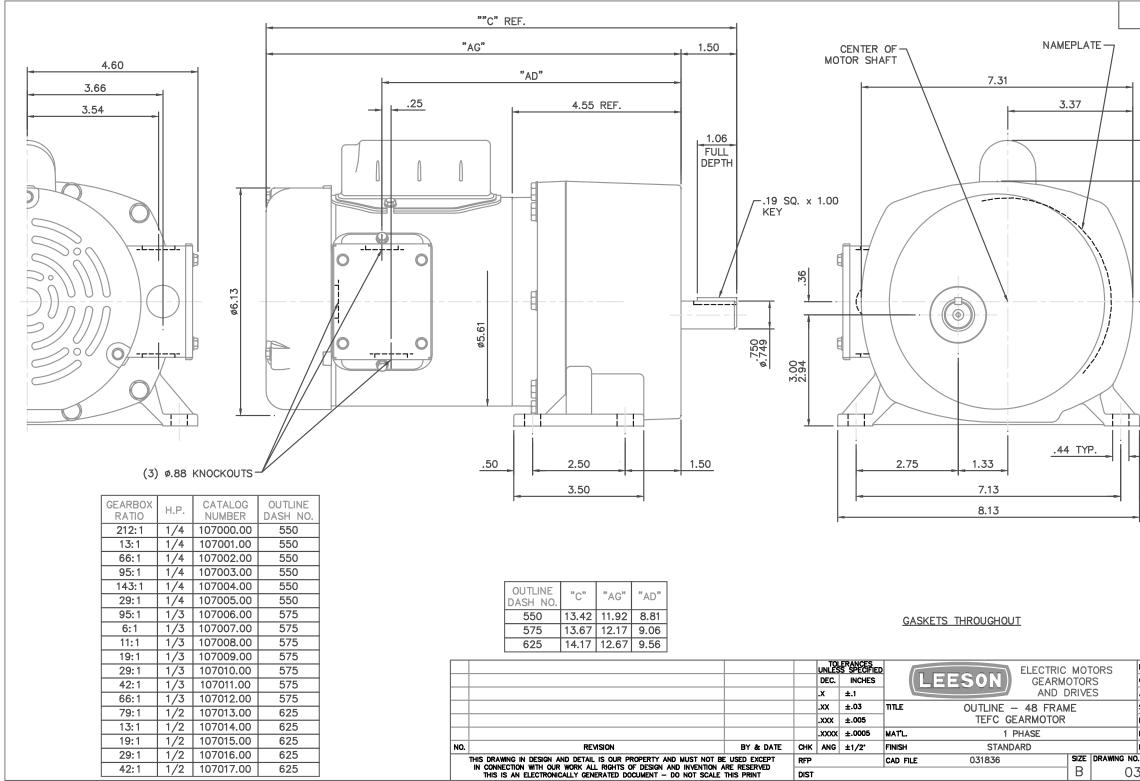

A Regal Brand

Catalog # : 107014.00 Product Type: ACSG Description: Model: 107014.00 Stock: Y

| Engineering Data<br>RPM<br>HP\KW<br>Frame<br>Max Amb<br>Insul Class<br>Eff 100%<br>Protection<br>Design<br>UL<br>Series | 133<br>.5<br>48Y<br>40<br>F4<br>NOT<br>N<br>Yes<br>P1100 | Volts<br>F.L. Amps<br>S. F Amps<br>Hertz<br>Duty<br>Serv. Factor<br>Eff 75%<br>Therm.Prot.<br>Code<br>CSA<br>Nameplate<br>Overrlung Ld. | CONT<br>1.15<br>K<br>Yes<br>080573<br>525               | Volts<br>F.L. Amps<br>S. F Amps<br>Phase<br>TYPE<br>PF<br>Enclosure<br>Bearing OPE<br>Bearing PE<br>CE<br>Lubrication<br>Shaft Type |  |
|-------------------------------------------------------------------------------------------------------------------------|----------------------------------------------------------|-----------------------------------------------------------------------------------------------------------------------------------------|---------------------------------------------------------|-------------------------------------------------------------------------------------------------------------------------------------|--|
| Motor Wt.<br>Carton Label<br>Winding<br>GROUP :<br>Test Card                                                            | 35 LB<br>Leeson GearMotor<br>C554112<br>3 F<br>07        | Mounting<br>Assembly<br>Shaft Dia.<br>Paint<br>Outline                                                                                  | SPECIAL<br>LO107014<br>3/4<br>M1305027.01<br>031836-625 | Rotation<br>Ext. Diag2.<br>Packaging<br>Cust Part No                                                                                |  |
| Form Factor<br>Torque<br>AB Code<br>Resistance<br>Connection                                                            |                                                          | RMS Amps<br>Peak<br>Peak@DegC                                                                                                           | RMS Amps<br>Const Torque                                |                                                                                                                                     |  |
| Rework Status                                                                                                           |                                                          | Rework TYPE                                                                                                                             |                                                         |                                                                                                                                     |  |
| 4Explosion Proof<br>Temp Op Code<br>Class<br>Class                                                                      |                                                          | GROUP<br>GROUP                                                                                                                          |                                                         | 2Brake Motors<br>FORCE<br>VDC<br>ADC                                                                                                |  |