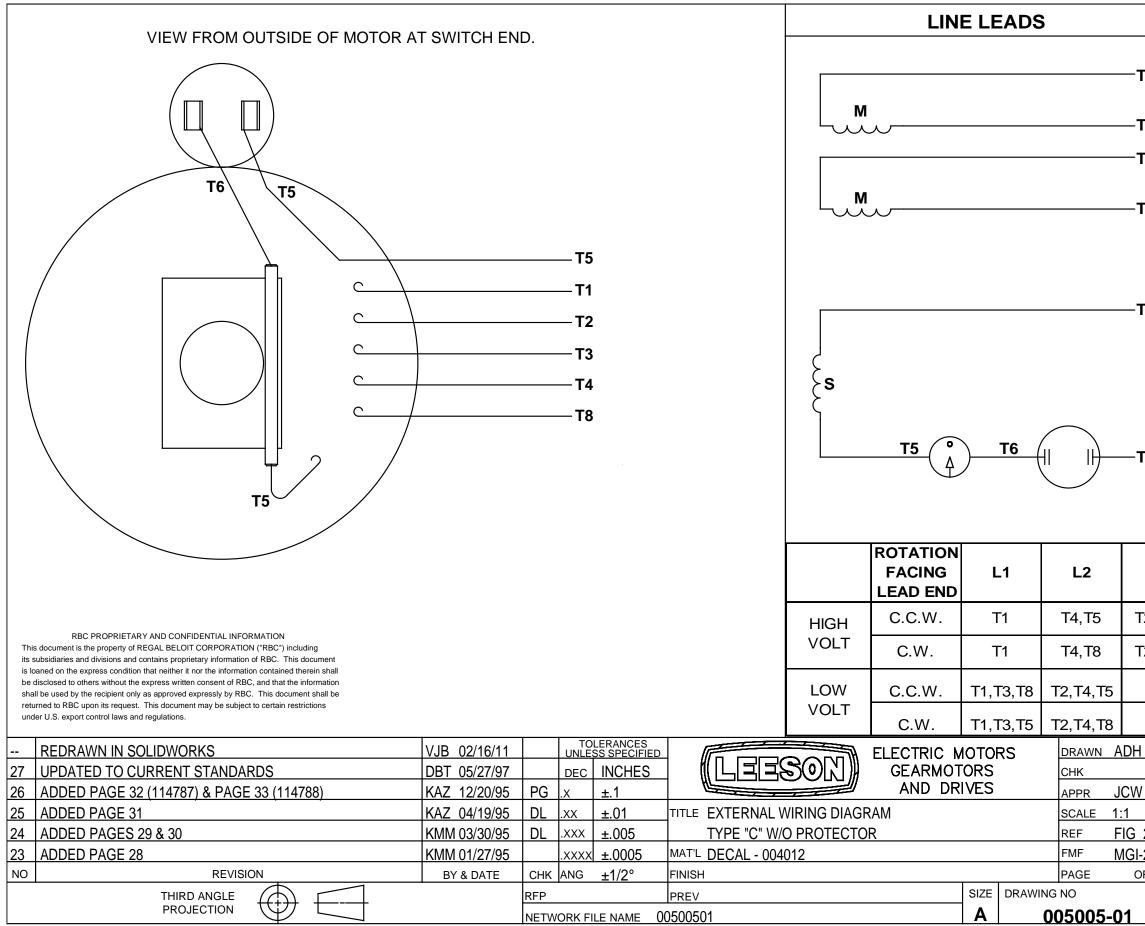

## RECONN

В

| T1                       |
|--------------------------|
| T2<br>T3                 |
| T4                       |
| Τ8                       |
| Т5                       |
| JOIN                     |
| T2,T3,T8                 |
| T2, T3, T5               |
|                          |
|                          |
| 1 08/06/73               |
| V 03/09/79               |
| 2-23 C4A<br> -2.4B<br>DF |
| REV                      |
|                          |