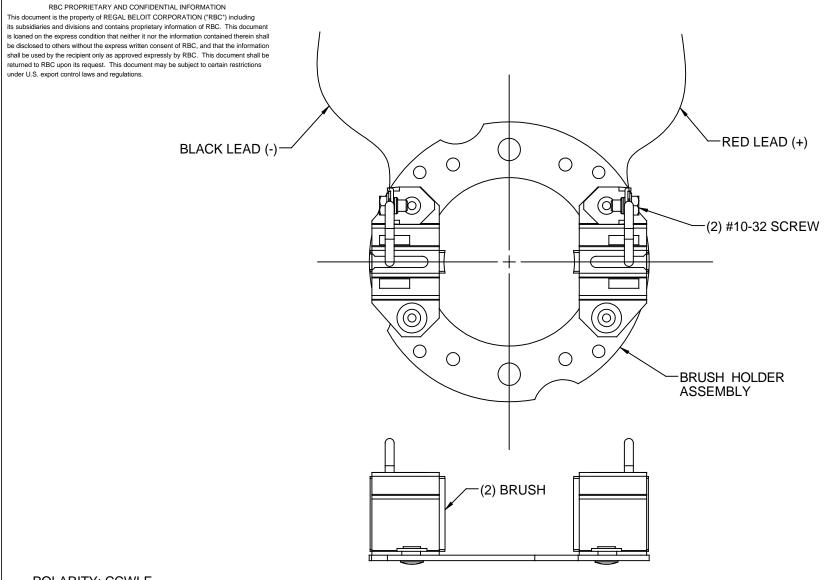

## POLARITY: CCWLE

|             |                                  |                | TOLERANCES<br>UNLESS SPECIFIED |       |        |                           |                          |         | DRAWN | IPG 12/10/ | /07  |
|-------------|----------------------------------|----------------|--------------------------------|-------|--------|---------------------------|--------------------------|---------|-------|------------|------|
|             |                                  |                |                                | DEC   | INCHES | REGAL REGAL-BELOTT CO     | REGAL-BELOIT CORPORATION |         | СНК   | RWS 12/10  | 0/07 |
|             |                                  |                |                                | .X    | ±.1    |                           |                          |         |       |            |      |
|             |                                  |                |                                | .XX   | ±.01   | TITLE BRUSH/PLATE DRAWING |                          |         | SCALE | 5:8        |      |
| 01          | INTERCHANGED RED AND BLACK LEADS | IPG 4/25/2008  | ВС                             | .xxx  | ±.005  | 48 FRAME DC               |                          |         | REF   | PR070348   |      |
|             | RELEASED                         | IPG 12/10/2007 | RWS                            | .xxxx | ±.0005 | MAT'L                     |                          |         | FMF   | 108022.75  | )    |
| NO          | REVISION                         | BY & DATE      | СНК                            | ANG   | ±1/2°  | FINISH                    |                          |         | PAGE  | OF         |      |
| THIRD ANGLE |                                  |                | RFP                            |       |        | PREV SIZE C               |                          | DRAWING | NG NO |            | REV  |
|             | PROJECTION                       |                | NETWORK FILE NAME              |       |        |                           | Α                        | 4       | 99954 | .01        | 01   |