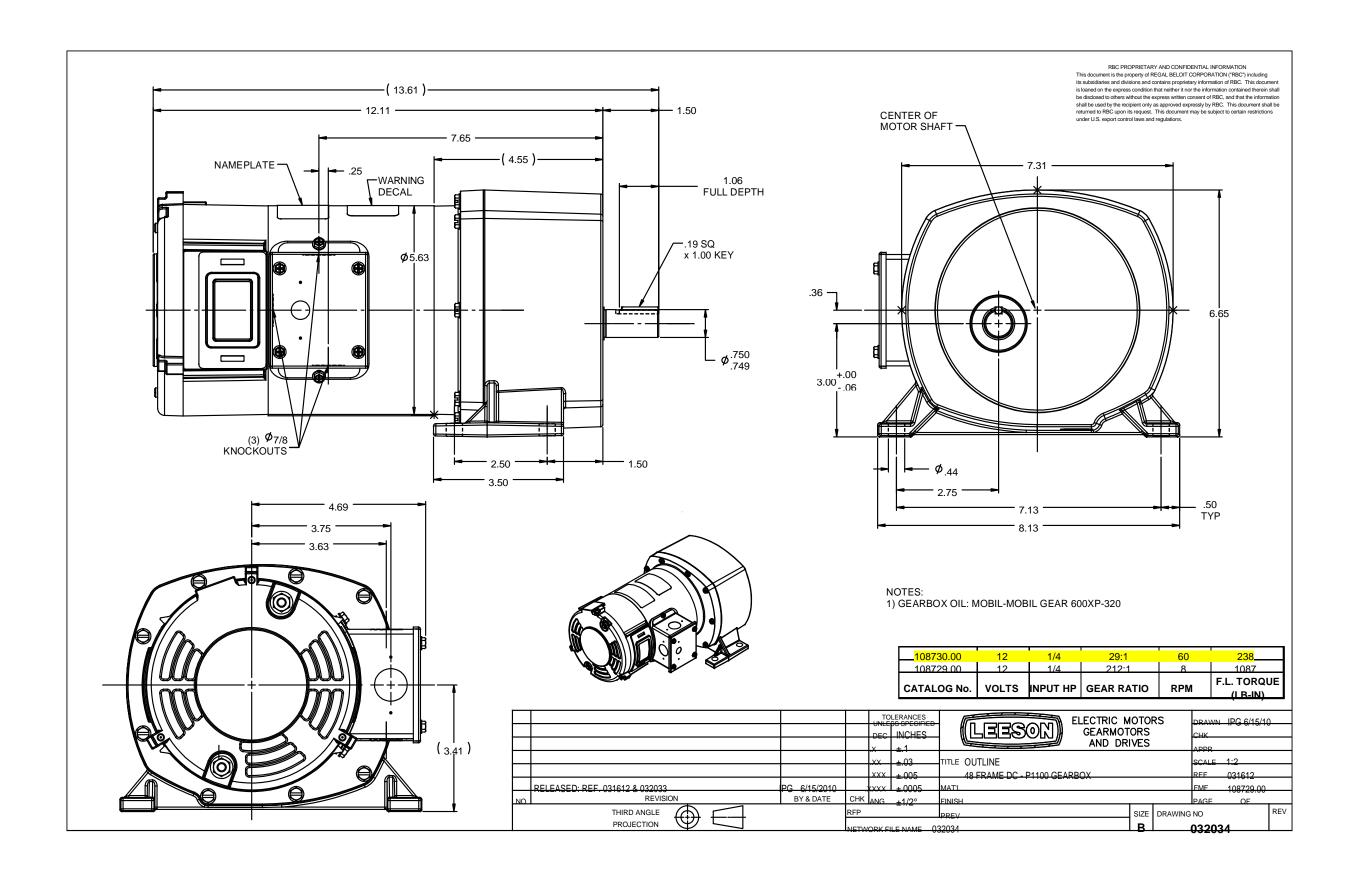

## POLARITY: CCWLE

|             |                                  |                | TOLERANCES<br>UNLESS SPECIFIED |       |        |                           |                          |         | DRAWN | IPG 12/10/ | /07  |
|-------------|----------------------------------|----------------|--------------------------------|-------|--------|---------------------------|--------------------------|---------|-------|------------|------|
|             |                                  |                |                                | DEC   | INCHES | REGAL REGAL-BELOTT CO     | REGAL-BELOIT CORPORATION |         | СНК   | RWS 12/10  | 0/07 |
|             |                                  |                |                                | .X    | ±.1    |