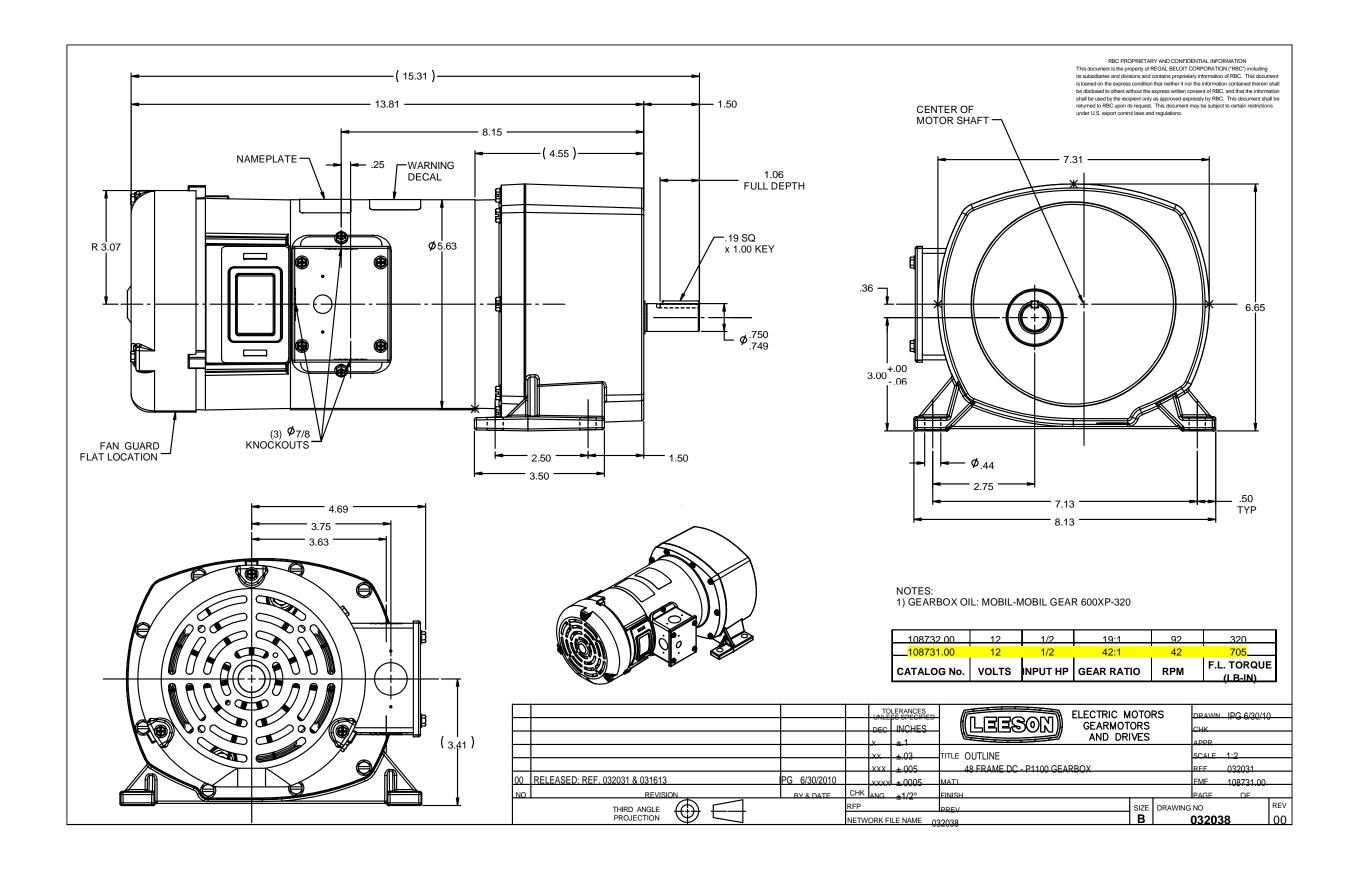

## POLARITY: CCWLE

|             |                                  |                | TOLERANCES<br>UNLESS SPECIFIED |       |        |                           |                          |         | DRAWN | IPG 12/10/ | /07  |
|-------------|----------------------------------|----------------|--------------------------------|-------|--------|---------------------------|--------------------------|---------|-------|------------|------|
|             |                                  |                |                                | DEC   | INCHES | REGAL REGAL-BELOTT CO     | REGAL-BELOIT CORPORATION |         | СНК   | RWS 12/10  | 0/07 |
|             |                                  |                |                                | .X    | ±.1    |                           |                          |         |       |            |      |
|             |                                  |                |                                | .XX   | ±.01   | TITLE BRUSH/PLATE DRAWING |                          |         | SCALE | 5:8        |      |
| 01          | INTERCHANGED RED AND BLACK LEADS | IPG 4/25/2008  | ВС                             | .XXX  | ±.005  | 48 FRAME DC               |                          |         | REF   | PR070348   |      |
|             | RELEASED                         | IPG 12/10/2007 | RWS                            | .xxxx | ±.0005 | MAT'L                     |                          |         | FMF   | 108022.75  | )    |
| NO          | REVISION                         | BY & DATE      | CHK                            | ANG   | ±1/2°  | FINISH                    |                          |         | PAGE  | OF         |      |
| THIRD ANGLE |                                  |                | RFP                            |       |        | PREV SIZE DR              |                          | DRAWING | NO    |            | REV  |
|             | PROJECTION                       |                | NETWORK FILE NAME              |       |        |                           | Α                        | 4       | 99954 | .01        | 01   |