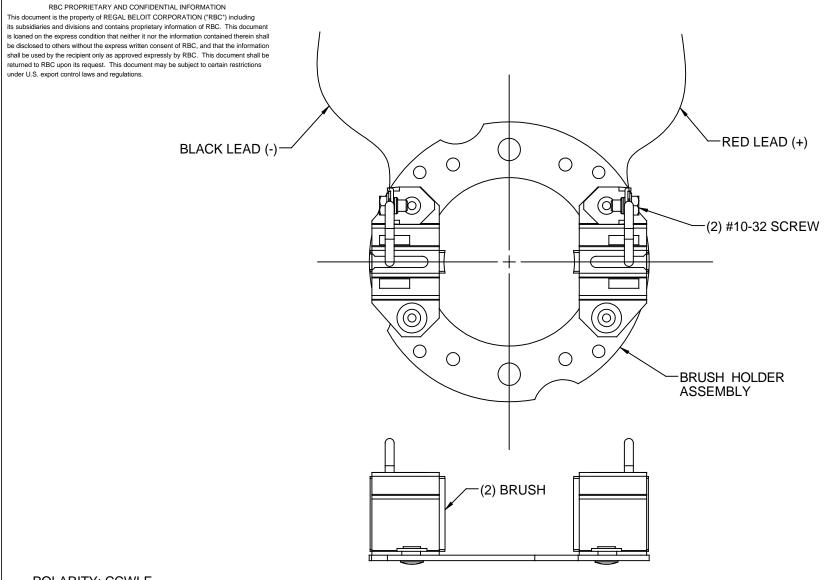

## POLARITY: CCWLE

|             |                                  |                | TOLERANCES<br>UNLESS SPECIFIED |       |        |                           |                          |         | DRAWN | IPG 12/10/ | /07  |
|-------------|----------------------------------|----------------|--------------------------------|-------|--------|---------------------------|--------------------------|---------|-------|------------|------|
|             |                                  |                |                                | DEC   | INCHES | REGAL REGAL-BELOTT CO     | REGAL-BELOIT CORPORATION |         | СНК   | RWS 12/10  | 0/07 |
|             |                                  |                |                                | .X    | ±.1    |                           |                          |         |       |            |      |
|             |                                  |                |                                | .XX   | ±.01   | TITLE BRUSH/PLATE DRAWING |                          |         | SCALE | 5:8        |      |
| 01          | INTERCHANGED RED AND BLACK LEADS | IPG 4/25/2008  | ВС                             | .XXX  | ±.005  | 48 FRAME DC               |                          |         | REF   | PR070348   |      |
|             | RELEASED                         | IPG 12/10/2007 | RWS                            | .xxxx | ±.0005 | MAT'L                     |                          |         | FMF   | 108022.75  | )    |
| NO          | REVISION                         | BY & DATE      | CHK                            | ANG   | ±1/2°  | FINISH                    |                          |         | PAGE  | OF         |      |
| THIRD ANGLE |                                  |                | RFP                            |       |        | PREV SIZE DR              |                          | DRAWING | NO    |            | REV  |
|             | PROJECTION                       |                | NETWORK FILE NAME              |       |        |                           | Α                        | 4       | 99954 | .01        | 01   |