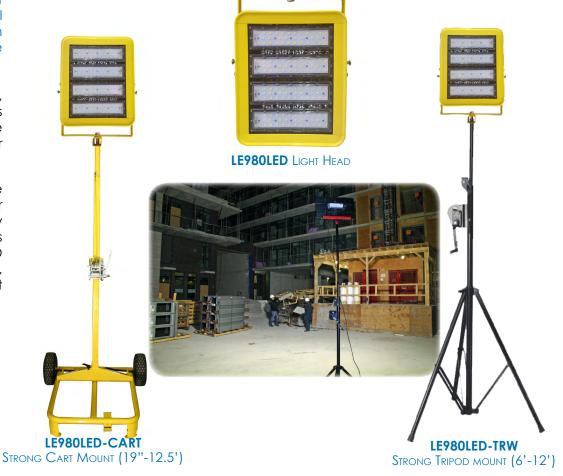

DATA SHEET LED TOWER LIGHT LE980LED

Part of the LED JOBSITE LEDJOBSITE.COM

# **BEACON 980** Wide Area LED Tower Light

The LE980LED is an incredibly bright LED area light that is powerful enough to light up large construction sites. The versatile light head can be retrofitted onto virtually any base.

Ideal for large construction, military, and shutdowns, the LE980LED is durable, rugged, easily transportable and will provide the lighting power you need instantly, every time.

Replace any 1000W metal halide light with the LE980LED for a safer and smarter lighting solution in any application. The LE980LED utilizes the latest advancements in LED technology to provide a bright, uniform light in a rugged, yet compact portable design.

# **INDUSTRIES/APPLICATIONS**

- Construction
- Maintenance
- General contractors
- Emergency responders
- Military
- Events

Π

| SPECIFICATIONS          |                                                   |
|-------------------------|---------------------------------------------------|
| VOLTAGE                 | 120V AC • 60 Hz                                   |
| WATTAGE                 | 200W                                              |
| LIGHT TEMPERATURE       | 4500K (bright white light • no blue tint)         |
| LUMENS                  | 30,000 (replaces 1000W metal halide)              |
| LED LIGHT EXPECTANCY    | High output Cree LEDs rated for over 50,000 hours |
| CONSTRUCTION            | Cast aluminum housing, polycarbonate lenses       |
| DIMENSIONS (light head) | Length 12.5" x Height: 17" x Depth 6"• 16 lbs     |
| WEATHERPROOF RATING     | IP65                                              |