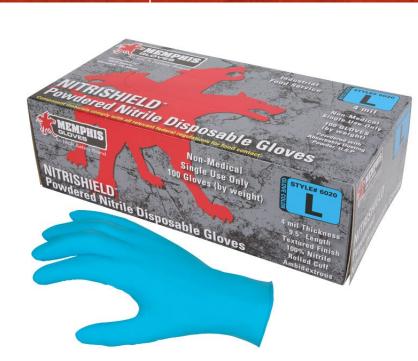

# 6020 NitriShield Disposable Specification Sheet

### PRODUCT DESCRIPTION:

Nitrile gloves are made of synthetic latex. They contain no latex proteins and offer excellent resistance to punctures and tears. Nitrile gloves are three times more puncture resistant than rubber and can be used to offer superior resistance to many types of chemicals. This glove is an excellent alternative for individuals who experience allergic reactions to latex. The 6020 is a industrial / food service grade powdered nitrile glove that measures 4 mil in thickness and is 9.5 inches in length.

## FEATURES:

- 4 mil, Blue Powdered Nitrile
- Component materials comply with all federal regulations for food contact
- Rolled Cuff
- Textured Grip
- 9.5 Inch Length