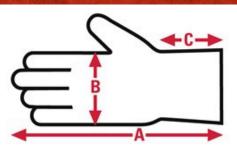

## 6020 NitriShield Disposable Specification Sheet

| Item No: | Size:      | A:     | B:    | C:  | Case Weight | UOM Weight |
|----------|------------|--------|-------|-----|-------------|------------|
|          |            |        |       |     |             |            |
| 6020L    | Large      | 9.685  | 4.763 | N/A | 15.700 lb.  | 15.700     |
| 6020M    | Medium     | 9.606  | 4.567 | N/A | 15.100 lb.  | 15.100     |
| 6020S    | Small      | 9.291  | 4.135 | N/A | 14.700 lb.  | 14.700     |
| 6020XL   | X - Large  | 10.000 | 5.236 | N/A | 16.975 lb.  | 16.975     |
| 6020XXL  | XX - Large | 0      | 0     | N/A | 18.020 lb.  | 18.020     |