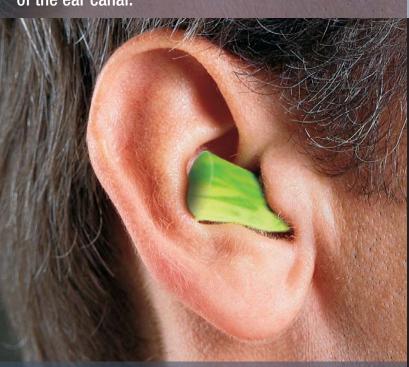

3. CORRECT FIT. When properly inserted, the bottom edge of earplug is located at the opening of the ear canal.

4. INCORRECT FIT. A portion of the earplug not in the ear canal will reduce effectiveness.