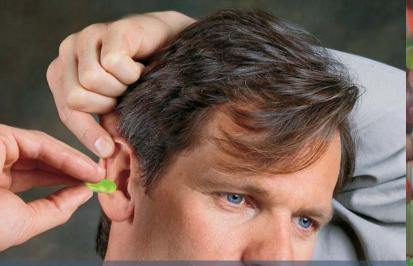

1. ROLL & COMPRESS. With clean hands, hold earplug between thumb and forefinger as shown. Roll and progressively compress the entire tapered end of the earplug to a small wrinkle-free cylinder.

2. INSERT PLUG. To ensure fitting, reach hand over head and gently pull ear upward and outward as shown. Insert compressed, tapered end of earplug well inside ear canal. Hold 30-60 seconds until earplug expands. Release, then push in again for 5 seconds to ensure fit.