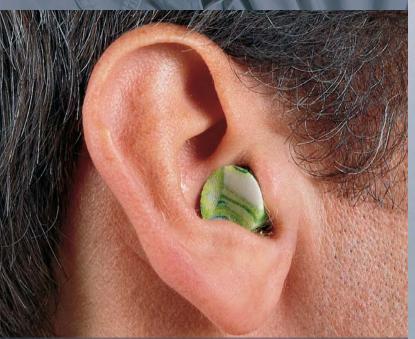

3. CORRECT FIT. When properly inserted, the bottom edge of earplug is located at the opening of the ear canal.

4. INCORRECT FIT. A portion of the earplug not in the ear canal will reduce effectiveness.