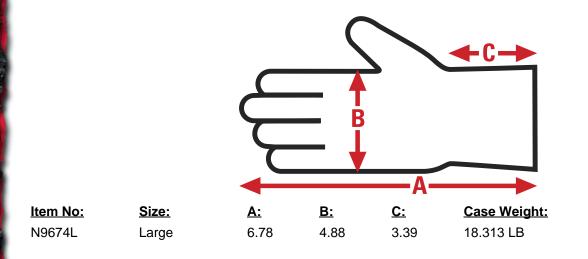

## TECHNICAL DATA FOR: N9674L

Material: Nylon Gauge: 15 Gauge Shell Color: Black Dots-Blocks-Coatings: Coated Palm, Coated Palm Palm: Black, Flat, Bi-Polymer Cuff: Knitted, Knit Wrist Treated with Actifresh: Yes

#### N9674 **NINJA** Dipped **Specification Sheet** <u>C:</u> Item No: Size: <u>A:</u> <u>B:</u> Case Weight: UOM Weight: N9674M Medium 6.66 4.56 3.35 17.310 LB 1.443 LB N9674S Small 6.50 4.24 15.310 LB 1.276 LB 3.35 N9674XL X - Large 7.16 5.15 3.70 18.983 LB 1.582 LB N9674XS X - Small n/a n/a n/a 15.610 LB 1.301 LB