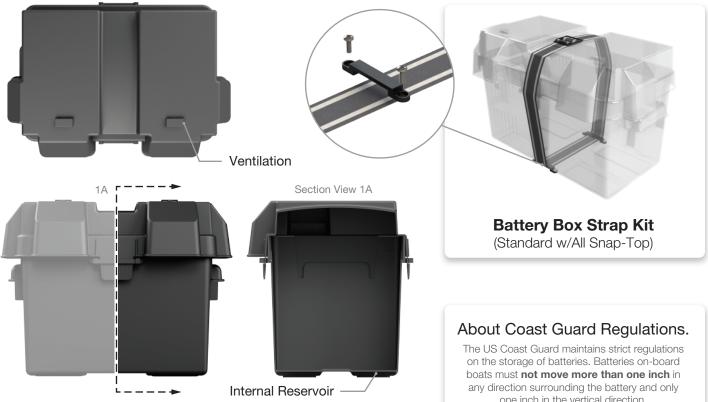

#### Ventilation.

When a battery is presented with a high enough charge, the internal chemicals will begin to give off hydrogen gas. This gas can be dangerous when it is concentrated. NOCO's battery boxes all have proper ventilation, allowing for gases to escape. Along with removable rain guards, this allows the gas to escape without geting water inside.

#### Internal Reservoir.

Should there ever be an event where the structural integrity of the battery inside a NOCO battery box is weakened, the internal reservoir will collect any excess liquid, protecting the surrounding environment.

The NOCO Company 30339 Diamond Parkway, #102 Glenwillow, OH 44139 | USA 1.800.456.6626

one inch in the vertical direction.