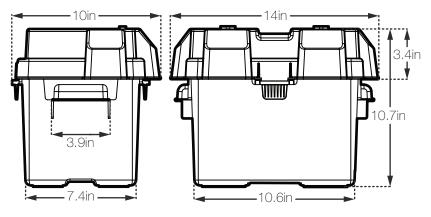

| Technical Specifications   |                                    |
|----------------------------|------------------------------------|
| What's Included:           | Battery Box, 42in. Strap, Hardware |
| Battery Size:              | Group 24 Batteries                 |
| Internal Cargo Dimensions: | 10.5 (L) x 7.2 (W) x 9.6 (H) in.   |
| External Dimensions:       | 14.0 (L) x 10.0 (W) x 10.7 (H) in. |
| Product Weight:            | 4.0 lbs (64 oz)                    |
|                            |                                    |

### **Battery Size Specifications**

Min. Size: 8.5 (L) x 5.2 (W) x 7.6 (H) in.

Max. Size: 10.5 (L) x 7.2 (W) x 9.6 (H) in.

Internal capacity.