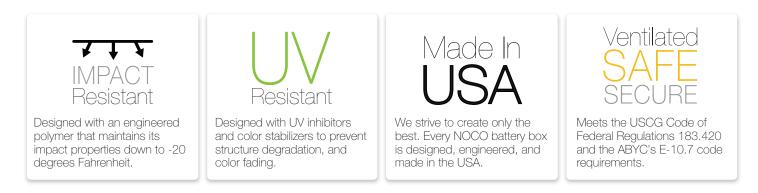

## Impact, UV, And Contaminant Resistant. Fully Ventilated To Release Gases.

All NOCO battery boxes meet US Coast Guard Code (USCG) of Federal Regulations.

Extremely rugged, structural reinforced battery boxes that provide uncompromising protection for any battery application. Manage your marine, RV, trailer, or stored batteries with ease of mind, knowing that the batteries are protected from any outside contaminants, and the internal reservior makes sure anything on the inside, stays inside.