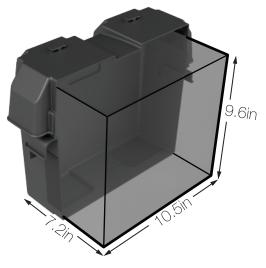

| Technical Specifications   |                                    |
|----------------------------|------------------------------------|
| What's Included:           | Battery Box, 42in. Strap, Hardware |
| Battery Size:              | Group 24 Batteries                 |
| Internal Cargo Dimensions: | 10.5 (L) x 7.2 (W) x 9.6 (H) in.   |
| External Dimensions:       | 14.0 (L) x 10.0 (W) x 10.7 (H) in. |
| Product Weight:            | 4.0 lbs (64 oz)                    |
|                            |                                    |

### **Battery Size Specifications**

Min. Size: 8.5 (L) x 5.2 (W) x 7.6 (H) in.

Max. Size: 10.5 (L) x 7.2 (W) x 9.6 (H) in.

Internal capacity.