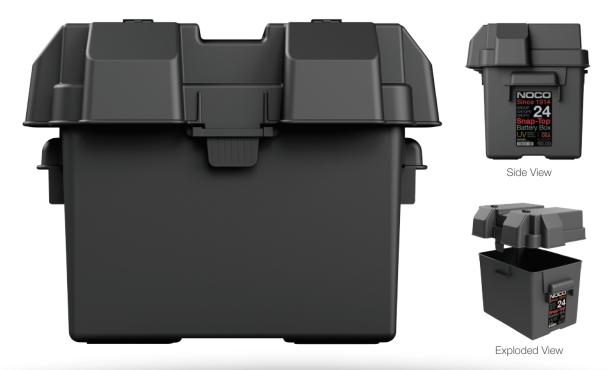

# Snap-Top Battery Box™

## Impact, UV, And Contaminant Resistant. Fully Ventilated To Release Gases.

All NOCO battery boxes meet US Coast Guard Code (USCG) of Federal Regulations.

Extremely rugged, structural reinforced battery boxes that provide uncompromising protection for any battery application. Manage your marine, RV, trailer, or stored batteries with ease of mind, knowing that the batteries are protected from any outside contaminants, and the internal reservior makes sure anything on the inside, stays inside.

## Snap-Top Battery Boxes Were Designed For Groups: U1, 24, 24-31, 27 & 6-Volt

The NOCO Company 30339 Diamond Parkway, #102 Glenwillow, OH 44139 | USA 1.800.456.6626