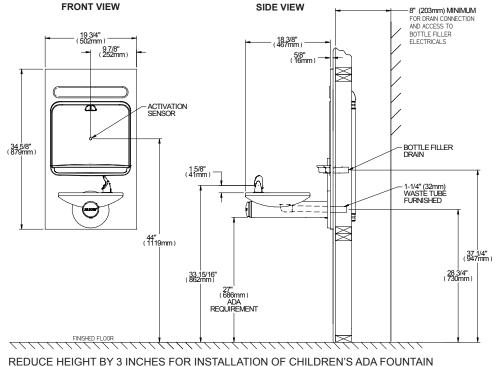

### WALL OPENING

**IMPORTANT:** It is necessary to create a wall opening 18  $^{3}4$ " W x 31  $^{3}4$ " H and 25" above the floor line.