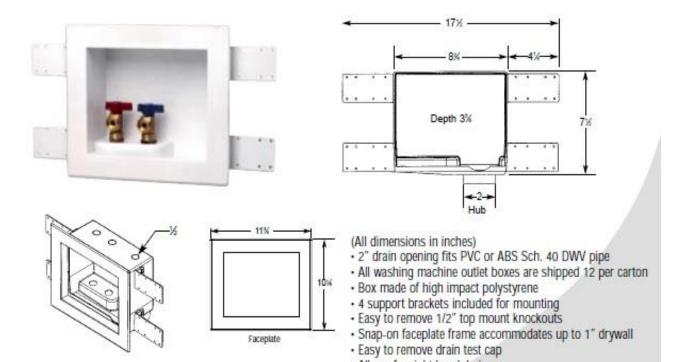

## **OFFSET DRAIN WASHING MACHINE OUTLET BOX**

TECHNICAL SPECIFICATION: Oatey's Offset Drain washing Machine Outlet Boxes can be used in commercial or residential applications which require supply valves and waste drain recessed into the wall. Available water hammer arrestor option provides water pressure shock arrestors required for installation on supply lines to quick closing valves.

| • | Allows | for | right | hand | drain | ŕ |
|---|--------|-----|-------|------|-------|---|
|   |        |     |       |      |       |   |

| PRODUCT No. | DESCRIPTION                                                      |  |
|-------------|------------------------------------------------------------------|--|
| 38791       | Plain Box – Standard Pack                                        |  |
| 38894       | Single Lever Valve – Copper Sweat – Standard Pack                |  |
| 38898       | Single Lever Valve – ASTM F1807 PEX – Standard Pack              |  |
| 38957       | 1/4 Turn Brass Hammer Ball Valves – Copper Sweat – Standard Pack |  |
| 38962       | 1/4 Turn Brass Ball Valves – Copper Sweat – Standard Pack        |  |
| 38822       | Single Lever Brass Ball Valve Copper Sweat – Display Box         |  |
| ACCESSORIES |                                                                  |  |
| 38941       | Plastic Faceplate for Quadtro, Center and offset WMOB            |  |
| 38768       | Plastic Brackets, 4" Long for plastic boxes                      |  |
| 38648       | Plastic Brackets, 12" long, for plastic boxes                    |  |