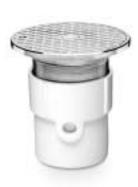

## 74000 Series PVC Adjustable General Purpose Cleanout Cast Barrel With 6" Round Cover With Round Top

SUBMITTAL SPECIFICATION

**Engineering Specification:** Oatey adjustable general purpose cleanouts are used for general service in restaurants, restrooms and other commercial applications where traffic is expected. Barrel assembly is completely adjustable to meet the finished floor height.