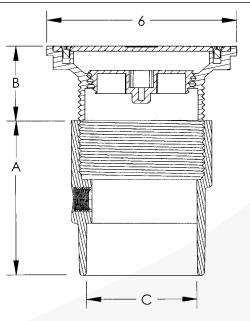

Job Reference

(All dimensions in inches)

- Barrel diameter is 3-1/2 in. IPS thread.
- Primer tap knock-out is 1/2 in. FIP thread.

|       | Dimensional Data |                 |                       |  |  |
|-------|------------------|-----------------|-----------------------|--|--|
|       | Α                | В               | С                     |  |  |
| 3 in. | 4.75 in.         | 1.00 – 3.75 in. | 3 in. Hub, 4 in. Pipe |  |  |
| 4 in. | 5.00 in.         | 1.00 – 3.75 in. | 4 in. Pipe            |  |  |
| 4 in. | 2.00 in.         | 1.00 – 3.75 in. | 4 in. Hub             |  |  |

(All dimensions in inches)

- Barrel diameter is 3-1/2 in. IPS thread.
- Primer tap knock-out is 1/2 in. FIP thread.

|       | Dimensional Data |                 |                       |  |  |
|-------|------------------|-----------------|-----------------------|--|--|
|       | Α                | В               | С                     |  |  |
| 3 in. | 4.75 in.         | 1.00 – 3.75 in. | 3 in. Hub, 4 in. Pipe |  |  |
| 4 in. | 5.00 in.         | 1.00 – 3.75 in. | 4 in. Pipe            |  |  |
| 4 in. | 2.00 in.         | 1.00 – 3.75 in. | 4 in. Hub             |  |  |