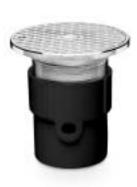

## 74000 Series PVC Adjustable General Purpose Cleanout Cast Barrel With 6" Round Cover With Round Top

SUBMITTAL SPECIFICATION

**Engineering Specification:** Oatey adjustable general purpose cleanouts are used for general service in restaurants, restrooms and other commercial applications where traffic is expected. Barrel assembly is completely adjustable to meet the finished floor height.

Job Reference

(All dimensions in inches)

- Barrel diameter is 3-1/2 in. IPS thread.
- Primer tap knock-out is 1/2 in. FIP thread.

|       | Dimensional Data |                 |                       |  |  |
|-------|------------------|-----------------|-----------------------|--|--|
|       | Α                | В               | С                     |  |  |
| 3 in. | 4.75 in.         | 1.00 – 3.75 in. | 3 in. Hub, 4 in. Pipe |  |  |
| 4 in. | 5.00 in.         | 1.00 – 3.75 in. | 4 in. Pipe            |  |  |
| 4 in. | 2.00 in.         | 1.00 – 3.75 in. | 4 in. Hub             |  |  |