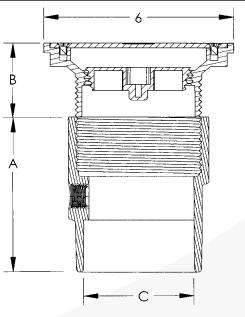

Job Reference

(All dimensions in inches)

- Barrel diameter is 3-1/2 in. IPS thread.
- Primer tap knock-out is 1/2 in. FIP thread.

|       | Dimensional Data |                 |                       |  |  |
|-------|------------------|-----------------|-----------------------|--|--|
|       | Α                | В               | С                     |  |  |
| 3 in. | 4.75 in.         | 1.00 – 3.75 in. | 3 in. Hub, 4 in. Pipe |  |  |
| 4 in. | 5.00 in.         | 1.00 – 3.75 in. | 4 in. Pipe            |  |  |
| 4 in. | 2.00 in.         | 1.00 – 3.75 in. | 4 in. Hub             |  |  |

(All dimensions in inches)

- Barrel diameter is 3-1/2 in. IPS thread.
- Primer tap knock-out is 1/2 in. FIP thread.

|       | Dimensional Data |                 |                       |  |  |
|-------|------------------|-----------------|-----------------------|--|--|
|       | Α                | В               | С                     |  |  |
| 3 in. | 4.75 in.         | 1.00 – 3.75 in. | 3 in. Hub, 4 in. Pipe |  |  |
| 4 in. | 5.00 in.         | 1.00 – 3.75 in. | 4 in. Pipe            |  |  |
| 4 in. | 2.00 in.         | 1.00 – 3.75 in. | 4 in. Hub             |  |  |