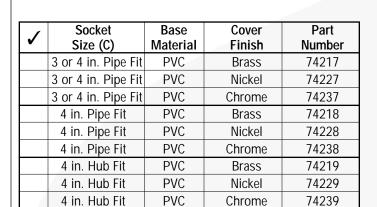

Job Reference

| <b>/</b> | Socket<br>Size (C)  | Base<br>Material | Cover<br>Finish | Part<br>Number |
|----------|---------------------|------------------|-----------------|----------------|
|          |                     |                  | 1 1111311       | INUITIDEI      |
|          | 3 or 4 in. Pipe Fit | ABS              | Brass           | 84217          |
|          | 3 or 4 in. Pipe Fit | ABS              | Nickel          | 84227          |
|          | 3 or 4 in. Pipe Fit | ABS              | Chrome          | 84237          |
|          | 4 in. Pipe Fit      | ABS              | Brass           | 84218          |
|          | 4 in. Pipe Fit      | ABS              | Nickel          | 84228          |
|          | 4 in. Pipe Fit      | ABS              | Chrome          | 84238          |
|          | 4 in. Hub Fit       | ABS              | Brass           | 84219          |
|          | 4 in. Hub Fit       | ABS              | Nickel          | 84229          |
|          | 4 in. Hub Fit       | ABS              | Chrome          | 84239          |