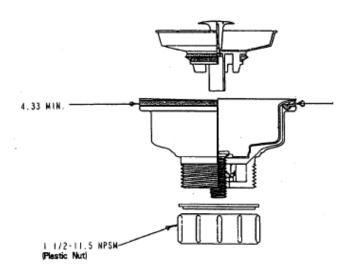

## **DECORATOR PLASTIC SINK STRAINER ASSEMBLIES**

Engineering Specification: Dearborn Brass Decorator Plastic Sink Strainer Assemblies are manufactured from durable material and designed to coordinate with popular sink colors. These sink strainers feature a unique mounting assembly with a positive seal system for kitchen sinks up to ½" thick with 1-½" outlet and a standard 3-½" opening. Available in boxed or clamshell packaging.

## **DESCRIPTION**

- Decorator Colors match to popular sink models
- Easy push to seal stopper design
- Reliable proven design
- **Durable Plastic**

| <b>1</b> | Product | Description                                         | Carton   | Carton Weight (lbs) |
|----------|---------|-----------------------------------------------------|----------|---------------------|
|          | No.     |                                                     | Quantity |                     |
|          | 9BC     | Plastic Strainer Assembly, Biscuit Color, Clamshell | 6        | 6                   |
|          | 9BC-BX  | Plastic Strainer Assembly, Biscuit Color, Boxed     | 12       | 12                  |
|          | 9WH     | Plastic Strainer Assembly, White Color, Clamshell   | 6        | 6                   |
|          | 9WH-BX  | Plastic Strainer Assembly, White Color, Boxed       | 12       | 12                  |
|          | 9BNE    | Plastic Strainer Assembly, Bone Color, Clamshell    | 6        | 6                   |
|          | 9BNE-BX | Plastic Strainer Assembly, Bone Color, Boxed        | 12       | 12                  |
|          | 9EWH    | Plastic Strainer Assembly, Euro-White Color,        | 6        | 6                   |
|          |         | Clamshell                                           |          |                     |
|          | 9EWH-BX | Plastic Strainer Assembly, Euro-White Color,        | 12       | 12                  |
|          |         | Boxed                                               |          |                     |
|          | 9BL     | Plastic Strainer Assembly, Black Color, Clamshell   | 6        | 6                   |
|          | 9BL-BX  | Plastic Strainer Assembly, Black Color, Boxed       | 12       | 12                  |