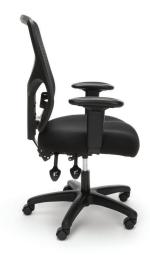

## ESS-3051 Ergonomic Mesh Chair

- 275 lb weight capacity
- Breathable mesh back with lumbar support for added comfort
- Simplified design is perfect for any home or office
- Height adjustable arms
- Pneumatic seat height adjustment moves the seat up and down to adapt to various body heights
- Height adjustable back allows for up and down movement to fit various body sizes
- 5 star base with 5 dual wheel casters for mobility

ESS-3051

Seat Size: 20.50" W x 20.50" D
Back Size: 19.75" W x 22.75" H
Seat Height: 17.75" - 21.25"
Arm Height: 24.88" - 27.13"
Int. Arm Width: 19.50"

Ext. Arm Width: 27"

Overall Height: 39.75" - 43.25" Overall Width: 27"

Overall Depth: 25"

Fabric Seat

Mesh Back