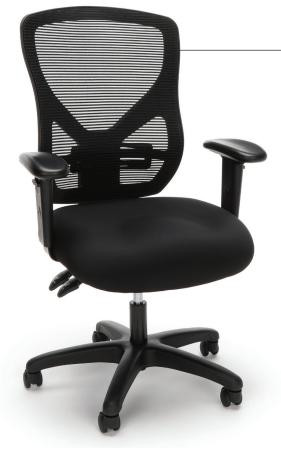

## ESS-3051 ERGONOMIC MESH CHAIR

ESS-3051 Ergonomic Mesh Chair

## ESS-3051 Ergonomic Mesh Chair

- 275 lb weight capacity
- Breathable mesh back with lumbar support for added comfort
- Simplified design is perfect for any home or office
- Height adjustable arms
- Pneumatic seat height adjustment moves the seat up and down to adapt to various body heights
- Height adjustable back allows for up and down movement to fit various body sizes
- 5 star base with 5 dual wheel casters for mobility

ESS-3051

Seat Size: 20.50" W x 20.50" D
Back Size: 19.75" W x 22.75" H
Seat Height: 17.75" - 21.25"
Arm Height: 24.88" - 27.13"
Int. Arm Width: 19.50"

Ext. Arm Width: 27"

Overall Height: 39.75" - 43.25" Overall Width: 27"

Overall Depth: 25"

Fabric Seat

Mesh Back