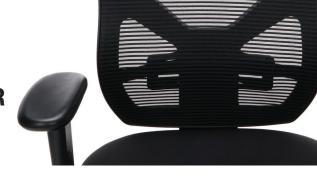

## ESS-3051 Ergonomic Mesh Chair

- 275 lb weight capacity
- Breathable mesh back with lumbar support for added comfort
- Simplified design is perfect for any home or office
- Height adjustable arms
- Pneumatic seat height adjustment moves the seat up and down to adapt to various body heights
- Height adjustable back allows for up and down movement to fit various body sizes
- 5 star base with 5 dual wheel casters for mobility

ESS-3051

Seat Size: 20.50" W x 20.50" D
Back Size: 19.75" W x 22.75" H
Seat Height: 17.75" - 21.25"
Arm Height: 24.88" - 27.13"
Int. Arm Width: 19.50"

Ext. Arm Width: 27"

Overall Height: 39.75" - 43.25" Overall Width: 27"