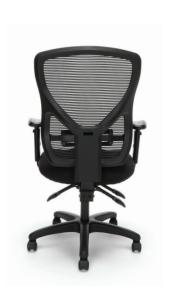

## ESS-3051 Ergonomic Mesh Chair

- 275 lb weight capacity
- Breathable mesh back with lumbar support for added comfort
- Simplified design is perfect for any home or office
- Height adjustable arms
- Pneumatic seat height adjustment moves the seat up and down to adapt to various body heights
- Height adjustable back allows for up and down movement to fit various body sizes
- 5 star base with 5 dual wheel casters for mobility

ESS-3051

Seat Size: 20.50" W x 20.50" D
Back Size: 19.75" W x 22.75" H
Seat Height: 17.75" - 21.25"
Arm Height: 24.88" - 27.13"
Int. Arm Width: 19.50"

Ext. Arm Width: 27"

Overall Height: 39.75" - 43.25" Overall Width: 27"

Overall Depth: 25"

Fabric Seat

Mesh Back