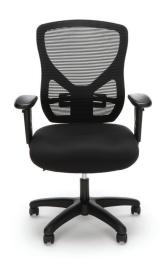

## ESS-3051 ERGONOMIC MESH CHAIR

ESS-3051 Ergonomic Mesh Chair

## ESS-3051 Ergonomic Mesh Chair

- 275 lb weight capacity
- Breathable mesh back with lumbar support for added comfort
- Simplified design is perfect for any home or office
- Height adjustable arms
- Pneumatic seat height adjustment moves the seat up and down to adapt to various body heights
- Height adjustable back allows for up and down movement to fit various body sizes
- 5 star base with 5 dual wheel casters for mobility

ESS-3051

Seat Size: 20.50" W x 20.50" D
Back Size: 19.75" W x 22.75" H
Seat Height: 17.75" - 21.25"
Arm Height: 24.88" - 27.13"
Int. Arm Width: 19.50"

Ext. Arm Width: 27"

Overall Height: 39.75" - 43.25" Overall Width: 27"

Overall Depth: 25"

Fabric Seat

Mesh Back